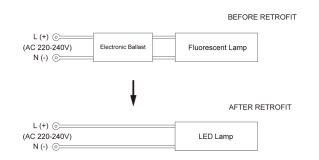

- To be used with magnetic ballast only (2 pin)
- · When retrofitting luminaire with electronic ballast, bypass the electronic ballast and rewire the circuit as per wiring example shown below.
- 3 year replacement warranty based on max.8hrs usage per day