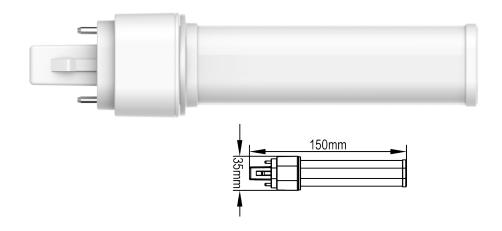

| PART NO. | DESCRIPTION                       | BASE | KELVIN | LUMENS | WATT | DIMENSION | WEIGHT | вох            | CARTON  |
|----------|-----------------------------------|------|--------|--------|------|-----------|--------|----------------|---------|
| PLC002   | GLOBE LED PLC G24d 2 pin 8W 4000K | G24D | 4000K  | 675LM  | 8W   | 53x150MM  | 0.08kg | 3.6x3.6x15.2cm | 1/10/50 |