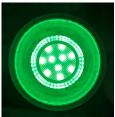

GU10B01

**GU10G01** 

**GU10R01** 

| Part No. | Description                        | Kelvin<br>(K) | Lumens<br>(LM) | Watt<br>(W) | CRI | Weight<br>(kg) | Box<br>(cm) | Carton<br>QTY |
|----------|------------------------------------|---------------|----------------|-------------|-----|----------------|-------------|---------------|
| GU10B01  | GLOBE LED AC (White) GU10 5W BLUE  | BLUE          | 65             | 5=30        | N/A | 0.05           | 6x5x5       | 200           |
| GU10G01  | GLOBE LED AC (White) GU10 5W GREEN | GREEN         | 50             | 5=30        | N/A | 0.05           | 6x5x5       | 200           |
| GU10R01  | GLOBE LED AC (White) GU10 5W RED   | RED           | 50             | 5=30        | N/A | 0.05           | 6x5x5       | 200           |