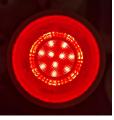

GU10B01

**GU10G01** 

**GU10R01** 

| Part No. | Description                        | Kelvin<br>(K) | Lumens<br>(LM) | Watt<br>(W) | CRI | Weight<br>(kg) | Box<br>(cm) | Carton<br>QTY |
|----------|------------------------------------|---------------|----------------|-------------|-----|----------------|-------------|---------------|
| GU10B01  | GLOBE LED AC (White) GU10 5W BLUE  | BLUE          | 65             | 5=30        | N/A | 0.05           | 6x5x5       | 200           |
| GU10G01  | GLOBE LED AC (White) GU10 5W GREEN | GREEN         | 50             | 5=30        | N/A | 0.05           | 6x5x5       | 200           |
| GU10R01  | GLOBE LED AC (White) GU10 5W RED   | RED           | 50             | 5=30        | N/A | 0.05           | 6x5x5       | 200           |