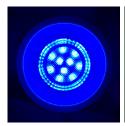

GU10B01

**GU10G01** 

**GU10R01** 

| Part No. | Description                        | Kelvin<br>(K) | Lumens<br>(LM) | Watt<br>(W) | CRI | Weight<br>(kg) | Box<br>(cm) | Carton<br>QTY |
|----------|------------------------------------|---------------|----------------|-------------|-----|----------------|-------------|---------------|
| GU10B01  | GLOBE LED AC (White) GU10 5W BLUE  | BLUE          | 65             | 5=30        | N/A | 0.05           | 6x5x5       | 200           |
| GU10G01  | GLOBE LED AC (White) GU10 5W GREEN | GREEN         | 50             | 5=30        | N/A | 0.05           | 6x5x5       | 200           |
| GU10R01  | GLOBE LED AC (White) GU10 5W RED   | RED           | 50             | 5=30        | N/A | 0.05           | 6x5x5       | 200           |