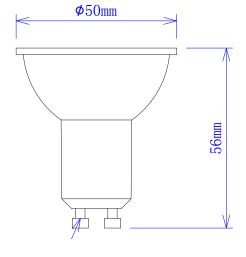

## **Product Features:**

- Input voltage: 220-240V AC
- Inbuilt constant current LED driver
- Driver output voltage: 45V
- Driver input current: 0.041A
- Driver output current: 0.095A
- Housing & diffuser: aluminium alloy & PC
- Wattage: 5W (=30W incandescent)
- Power factor: 0.5
- 10pcs SMD2835 LED chips
- GU10 lamp holder
- Ambient Temp: -10 to 40°C (The life of the lamp will gradually reduce if used outside these temperature parameters.)
- Suitable for 2-way switching
- Suitable for use with PIR sensor