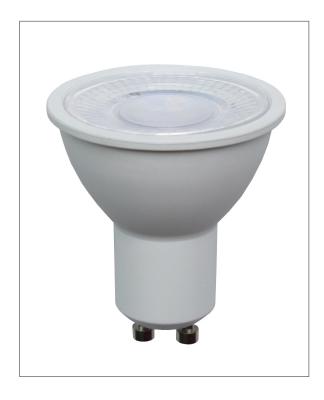

## **GU10 LED COLOURED GLOBES**

## **Product Features:**

- Input voltage: 220-240V AC
- Inbuilt constant current LED driver
- Driver output voltage: 45V
- Driver input current: 0.041A
- Driver output current: 0.095A
- Housing & diffuser: aluminium alloy & PC
- Wattage: 5W (=30W incandescent)
- Power factor: 0.5
- 10pcs SMD2835 LED chips
- GU10 lamp holder
- Ambient Temp: -10 to 40°C (The life of the lamp will gradually reduce if used outside these temperature parameters.)
- Suitable for 2-way switching
- Suitable for use with PIR sensor

GU10B01

**GU10G01** 

**GU10R01** 

| Part No. | Description                        | Kelvin<br>(K) | Lumens<br>(LM) | Watt<br>(W) | CRI | Weight<br>(kg) | Box<br>(cm) | Carton<br>QTY |
|----------|------------------------------------|---------------|----------------|-------------|-----|----------------|-------------|---------------|
| GU10B01  | GLOBE LED AC (White) GU10 5W BLUE  | BLUE          | 65             | 5=30        | N/A | 0.05           | 6x5x5       | 200           |
| GU10G01  | GLOBE LED AC (White) GU10 5W GREEN | GREEN         | 50             | 5=30        | N/A | 0.05           | 6x5x5       | 200           |
| GU10R01  | GLOBE LED AC (White) GU10 5W RED   | RED           | 50             | 5=30        | N/A | 0.05           | 6x5x5       | 200           |