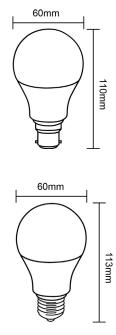

| PART NO. | BASE | KELVIN | LUMENS | WATT | LENGTH | DIAM  | WEIGHT | вох          | CARTON<br>QTY |
|----------|------|--------|--------|------|--------|-------|--------|--------------|---------------|
| BUG003   | B22  | 1500K  | 350LM  | 7W   | 110mm  | Ø60mm | 0.05kg | 6 x 6 x 12cm | 1/100         |
| BUG004   | E27  | 1500K  | 350LM  | 7W   | 113mm  | Ø60mm | 0.05kg | 6 x 6 x 12cm | 1/100         |