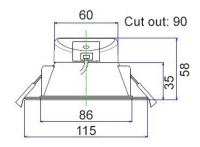

| Part No. | Description                          | Kelvin                 | Lumens                                                             | Watt | Product<br>Dimensions | Cut Out | Weight | Box<br>Dimensions | Carton<br>QTY |
|----------|--------------------------------------|------------------------|--------------------------------------------------------------------|------|-----------------------|---------|--------|-------------------|---------------|
| SMTNOVA1 | D/L LED SMART WH<br>RND DIMM TRI+RGB | RGB+<br>3000-<br>6500K | 750lm-3000K<br>820lm-6500K<br>60lm-Red<br>45lm-Blue<br>190lm-Green | 9W   | Ø115x58mm             | Ø90mm   | 0.23kg | 11.9x11.9x7.5cm   | 1/48          |