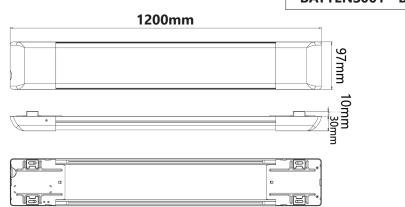

## LED SURFACE MOUNTED BATTEN (4FT) with inbuilt sensor

• Input voltage: 220-240V AC 50/60Hz

• Material: Aluminium & PC

• Wattage: 50W

Power factor: ≥0.9

• LED chips: 480pcs Sanán SMD2835

• Built in Microwave sensor (**SENS006**)

• CRI: 82

• Ambient Temperature: -20 to 40°C

• Not suitable for dimming

• Suitable for 2-way switching

• Wired at one end (either rear or side cable entry)

• Mounting feet / spacer removeable

## **BATTENS001 - BACK**