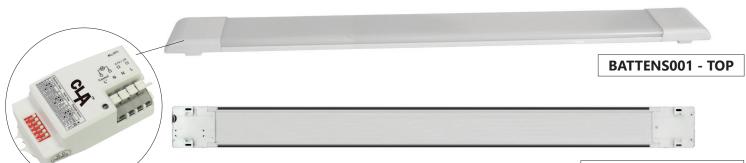

## LED SURFACE MOUNTED BATTEN (4FT) with inbuilt sensor

• Input voltage: 220-240V AC 50/60Hz

• Material: Aluminium & PC

• Wattage: 50W

Power factor: ≥0.9

• LED chips: 480pcs Sanán SMD2835

• Built in Microwave sensor (**SENS006**)

• CRI: 82

• Ambient Temperature: -20 to 40°C

• Not suitable for dimming

• Suitable for 2-way switching

• Wired at one end (either rear or side cable entry)

• Mounting feet / spacer removeable

## **BATTENS001 - BACK**