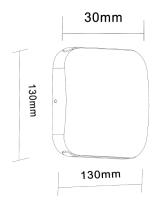

Wattage: 9WPower factor: ≥0.5

Ambient temp: -20 to +45°C
Not suitable for dimming

Suitable for 2-way switching

• Suitable for use with PIR & Microwave sensors

IP54 Rated

**Back plate dimensions** 

| PART NO. | DESCRIPTION                                | KELVIN<br>(K) | LUMENS<br>(LM) | WATT<br>(W) | CRI | WIDTH (MM) | DEPTH<br>(MM) | WEIGHT<br>(KG) | BOX (CM) | CARTON<br>QTY |
|----------|--------------------------------------------|---------------|----------------|-------------|-----|------------|---------------|----------------|----------|---------------|
| VOX1     | WALL LED S/M BLK SQ Up/Down 3000K          | 3000          | 808            | 9           | 80  | 130        | 30            | 0.75           | 15x14x4  | 24            |
| VOX2     | WALL LED S/M Sand WH SQ Up/Down 3000K      | 3000          | 808            | 9           | 80  | 130        | 30            | 0.75           | 15x14x4  | 24            |
| VOX3     | WALL LED S/M Polished Alu SQ Up/Down 3000K | 3000          | 737            | 9           | 80  | 130        | 30            | 0.75           | 15x14x4  | 24            |