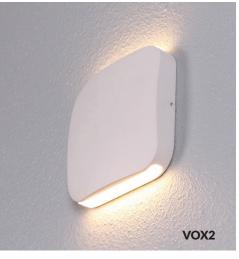

Wattage: 9WPower factor: ≥0.5

Ambient temp: -20 to +45°C
Not suitable for dimming

Suitable for 2-way switching

• Suitable for use with PIR & Microwave sensors

IP54 Rated

**Back plate dimensions** 

| PART NO. | DESCRIPTION                                | KELVIN<br>(K) | LUMENS<br>(LM) | WATT<br>(W) | CRI | WIDTH (MM) | DEPTH<br>(MM) | WEIGHT<br>(KG) | BOX (CM) | CARTON<br>QTY |
|----------|--------------------------------------------|---------------|----------------|-------------|-----|------------|---------------|----------------|----------|---------------|
| VOX1     | WALL LED S/M BLK SQ Up/Down 3000K          | 3000          | 808            | 9           | 80  | 130        | 30            | 0.75           | 15x14x4  | 24            |
| VOX2     | WALL LED S/M Sand WH SQ Up/Down 3000K      | 3000          | 808            | 9           | 80  | 130        | 30            | 0.75           | 15x14x4  | 24            |
| VOX3     | WALL LED S/M Polished Alu SQ Up/Down 3000K | 3000          | 737            | 9           | 80  | 130        | 30            | 0.75           | 15x14x4  | 24            |