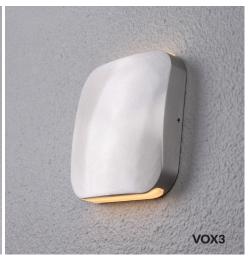

Wattage: 9WPower factor: ≥0.5

Ambient temp: -20 to +45°C
Not suitable for dimming

Suitable for 2-way switching

• Suitable for use with PIR & Microwave sensors

IP54 Rated

**Back plate dimensions** 

| PART NO. | DESCRIPTION                                | KELVIN<br>(K) | LUMENS<br>(LM) | WATT<br>(W) | CRI | WIDTH (MM) | DEPTH<br>(MM) | WEIGHT<br>(KG) | BOX (CM) | CARTON<br>QTY |
|----------|--------------------------------------------|---------------|----------------|-------------|-----|------------|---------------|----------------|----------|---------------|
| VOX1     | WALL LED S/M BLK SQ Up/Down 3000K          | 3000          | 808            | 9           | 80  | 130        | 30            | 0.75           | 15x14x4  | 24            |
| VOX2     | WALL LED S/M Sand WH SQ Up/Down 3000K      | 3000          | 808            | 9           | 80  | 130        | 30            | 0.75           | 15x14x4  | 24            |
| VOX3     | WALL LED S/M Polished Alu SQ Up/Down 3000K | 3000          | 737            | 9           | 80  | 130        | 30            | 0.75           | 15x14x4  | 24            |