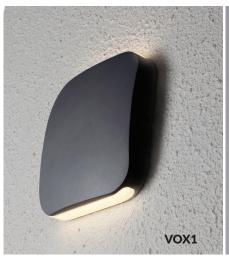

Wattage: 9WPower factor: ≥0.5

Ambient temp: -20 to +45°C
Not suitable for dimming

Suitable for 2-way switching

• Suitable for use with PIR & Microwave sensors

IP54 Rated

**Back plate dimensions** 

| PART NO. | DESCRIPTION                                | KELVIN<br>(K) | LUMENS<br>(LM) | WATT<br>(W) | CRI | WIDTH (MM) | DEPTH<br>(MM) | WEIGHT<br>(KG) | BOX (CM) | CARTON<br>QTY |
|----------|--------------------------------------------|---------------|----------------|-------------|-----|------------|---------------|----------------|----------|---------------|
| VOX1     | WALL LED S/M BLK SQ Up/Down 3000K          | 3000          | 808            | 9           | 80  | 130        | 30            | 0.75           | 15x14x4  | 24            |
| VOX2     | WALL LED S/M Sand WH SQ Up/Down 3000K      | 3000          | 808            | 9           | 80  | 130        | 30            | 0.75           | 15x14x4  | 24            |
| VOX3     | WALL LED S/M Polished Alu SQ Up/Down 3000K | 3000          | 737            | 9           | 80  | 130        | 30            | 0.75           | 15x14x4  | 24            |