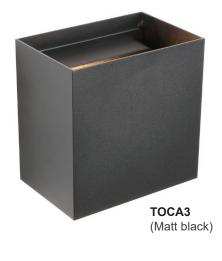

## **TOCA3-4**

## Exterior LED Surface Mounted Adjustable Lens Covers Up/Down Lights

| Part No.           | TOCA3 & TOCA4                                             |
|--------------------|-----------------------------------------------------------|
| Description        | WALL LED S/M SQ BLK/ WH Up/Dn with Adjustable Lens Covers |
| Material           | Aluminium & glass                                         |
| Kelvin             | 3000K                                                     |
| Lumens             | 940lm                                                     |
| Wattage            | 20W                                                       |
| LED chips          | 2pcs COB                                                  |
| Power factor       | 0.9                                                       |
| CRI                | 80                                                        |
| Product Dimensions | L150 x W150 x D100mm                                      |
| Back plate         | W130 x H110mm                                             |
| Box Weight         | 1.0kg                                                     |
| Box Dimensions     | 16x16x11cm                                                |
| Carton QTY         | 1/6                                                       |

## **Product Features:**

• Input voltage: 200-240V

• Inbuilt driver

• Housing: powder coated aluminium

• Diffuser: frosted glass

• Mounting plate: aluminium

• Adjustable lens covers

• LED chips: 2pcs COB