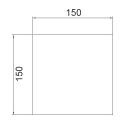

## Exterior LED Surface Mounted Adjustable Lens Covers Up/Down Lights

| Part No.           | TOCA3 & TOCA4                                             |
|--------------------|-----------------------------------------------------------|
| Description        | WALL LED S/M SQ BLK/ WH Up/Dn with Adjustable Lens Covers |
| Material           | Aluminium & glass                                         |
| Kelvin             | 3000K                                                     |
| Lumens             | 940lm                                                     |
| Wattage            | 20W                                                       |
| LED chips          | 2pcs COB                                                  |
| Power factor       | 0.9                                                       |
| CRI                | 80                                                        |
| Product Dimensions | L150 x W150 x D100mm                                      |
| Back plate         | W130 x H110mm                                             |
| Box Weight         | 1.0kg                                                     |
| Box Dimensions     | 16x16x11cm                                                |
| Carton QTY         | 1/6                                                       |