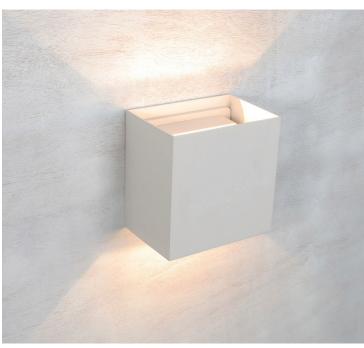

## **TOCA3-4**

## Exterior LED Surface Mounted Adjustable Lens Covers Up/Down Lights

| Part No.           | TOCA3 & TOCA4                                             |
|--------------------|-----------------------------------------------------------|
| Description        | WALL LED S/M SQ BLK/ WH Up/Dn with Adjustable Lens Covers |
| Material           | Aluminium & glass                                         |
| Kelvin             | 3000K                                                     |
| Lumens             | 940lm                                                     |
| Wattage            | 20W                                                       |
| LED chips          | 2pcs COB                                                  |
| Power factor       | 0.9                                                       |
| CRI                | 80                                                        |
| Product Dimensions | L150 x W150 x D100mm                                      |
| Back plate         | W130 x H110mm                                             |
| Box Weight         | 1.0kg                                                     |
| Box Dimensions     | 16x16x11cm                                                |
| Carton QTY         | 1/6                                                       |

## **Product Features:**

• Input voltage: 200-240V

• Inbuilt driver

• Housing: powder coated aluminium

• Diffuser: frosted glass

• Mounting plate: aluminium

• Adjustable lens covers

• LED chips: 2pcs COB