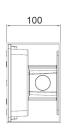

## Exterior LED Surface Mounted Adjustable Lens Covers Up/Down Lights

| Part No.           | TOCA3 & TOCA4                                             |
|--------------------|-----------------------------------------------------------|
| Description        | WALL LED S/M SQ BLK/ WH Up/Dn with Adjustable Lens Covers |
| Material           | Aluminium & glass                                         |
| Kelvin             | 3000K                                                     |
| Lumens             | 940lm                                                     |
| Wattage            | 20W                                                       |
| LED chips          | 2pcs COB                                                  |
| Power factor       | 0.9                                                       |
| CRI                | 80                                                        |
| Product Dimensions | L150 x W150 x D100mm                                      |
| Back plate         | W130 x H110mm                                             |
| Box Weight         | 1.0kg                                                     |
| Box Dimensions     | 16x16x11cm                                                |
| Carton QTY         | 1/6                                                       |