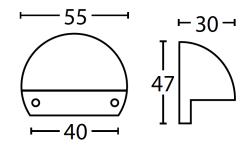

STE9

STE10

| CODE  | DESCRIPTION                                          | TECHNICAL DATA |                |             | PACKAGING DETAILS |             |               |
|-------|------------------------------------------------------|----------------|----------------|-------------|-------------------|-------------|---------------|
|       |                                                      | KELVIN<br>(K)  | LUMENS<br>(LM) | WATT<br>(W) | WEIGHT<br>(KG)    | BOX<br>(CM) | CARTON<br>QTY |
| STE9  | STEP EYELID LED 12V S/M BRONZE AGED 1W 3000K         | 3000K          | 107LM          | 1           | 0.46              | 6 x 4.5 x 6 | 1/50          |
| STE10 | STEP EYELID LED 12V S/M Brass Nickel Plated 1W 3000K | 3000K          | 107LM          | 1           | 0.46              | 6 x 4.5 x 6 | 1/50          |