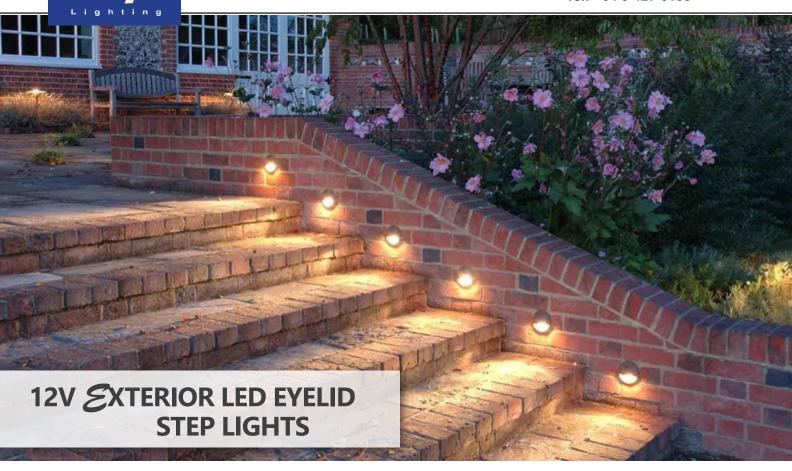

## **PRODUCT FEATURES**

- Exterior LED surface mounted eyelid step lights
- Input voltage range: 12V AC/DC
- External 12V AC/DC Control Gear required
- Recommended CLA drivers: OTTER1, OTTER2 & OTTER3
- Material: solid bronze or solid brass
- Colours: aged bronze or nickel plated
- LED chip: 1pc XP-E-Q5
- Power factor: ≥0.95
- Ambient temperature: -40 to 85°C
- Not suitable for dimming