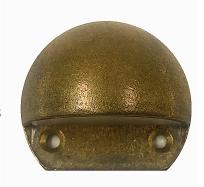

STE9

STE10

| CODE  | DESCRIPTION                                          | TECHNICAL DATA |                |             | PACKAGING DETAILS |             |               |
|-------|------------------------------------------------------|----------------|----------------|-------------|-------------------|-------------|---------------|
|       |                                                      | KELVIN<br>(K)  | LUMENS<br>(LM) | WATT<br>(W) | WEIGHT<br>(KG)    | BOX<br>(CM) | CARTON<br>QTY |
| STE9  | STEP EYELID LED 12V S/M BRONZE AGED 1W 3000K         | 3000K          | 107LM          | 1           | 0.46              | 6 x 4.5 x 6 | 1/50          |
| STE10 | STEP EYELID LED 12V S/M Brass Nickel Plated 1W 3000K | 3000K          | 107LM          | 1           | 0.46              | 6 x 4.5 x 6 | 1/50          |