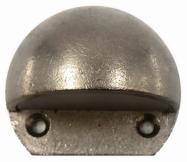

STE9

STE10

| CODE  | DESCRIPTION                                          | TECHNICAL DATA |                |             | PACKAGING DETAILS |             |               |
|-------|------------------------------------------------------|----------------|----------------|-------------|-------------------|-------------|---------------|
|       |                                                      | KELVIN<br>(K)  | LUMENS<br>(LM) | WATT<br>(W) | WEIGHT<br>(KG)    | BOX<br>(CM) | CARTON<br>QTY |
| STE9  | STEP EYELID LED 12V S/M BRONZE AGED 1W 3000K         | 3000K          | 107LM          | 1           | 0.46              | 6 x 4.5 x 6 | 1/50          |
| STE10 | STEP EYELID LED 12V S/M Brass Nickel Plated 1W 3000K | 3000K          | 107LM          | 1           | 0.46              | 6 x 4.5 x 6 | 1/50          |