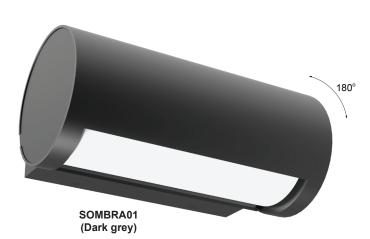

• Power factor: >0.9

• CRI: >80

180° adjustable cap

• LED chips: 12pcs 3030

Ambient temperature: -20 to 50°C

· Not suitable for dimming

· Suitable for 2-way switching

· Suitable for use with PIR sensor

| Part No.       | SOMBRA01 & SOMBRA02                                   |
|----------------|-------------------------------------------------------|
| raitivo.       | SOMBITATI & SOMBITATE                                 |
| Description    | WALL LED S/M Dark Grey/ WHITE Adjustable Eyelid 3000K |
| Material       | Aluminium & PC                                        |
| Kelvin         | 3000K                                                 |
| Lumens         | 380lm                                                 |
| Wattage        | 13W                                                   |
| LED chips      | 12PCS 3030                                            |
| Power factor   | >0.9                                                  |
| CRI            | >80                                                   |
| Dimensions     | Please see line drawings                              |
| Back plate     | 184x64x31mm                                           |
| Box Weight     | 1.6kg                                                 |
| Box dimensions | 24x14x12cm                                            |
| Carton QTY     | 1/8                                                   |
|                |                                                       |