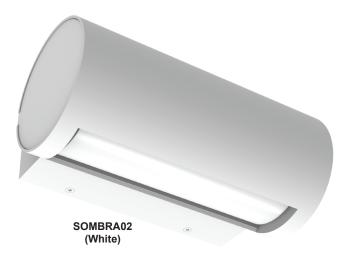

• Power factor: >0.9

• CRI: >80

180° adjustable cap

• LED chips: 12pcs 3030

Ambient temperature: -20 to 50°C

· Not suitable for dimming

· Suitable for 2-way switching

· Suitable for use with PIR sensor

| Part No.       | SOMBRA01 & SOMBRA02                                   |
|----------------|-------------------------------------------------------|
| raitivo.       | SOMBITATI & SOMBITATE                                 |
| Description    | WALL LED S/M Dark Grey/ WHITE Adjustable Eyelid 3000K |
| Material       | Aluminium & PC                                        |
| Kelvin         | 3000K                                                 |
| Lumens         | 380lm                                                 |
| Wattage        | 13W                                                   |
| LED chips      | 12PCS 3030                                            |
| Power factor   | >0.9                                                  |
| CRI            | >80                                                   |
| Dimensions     | Please see line drawings                              |
| Back plate     | 184x64x31mm                                           |
| Box Weight     | 1.6kg                                                 |
| Box dimensions | 24x14x12cm                                            |
| Carton QTY     | 1/8                                                   |
|                |                                                       |