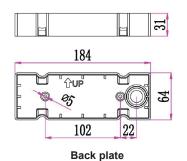

| Part No.       | SOMBRA01 & SOMBRA02                                   |
|----------------|-------------------------------------------------------|
| raitivo.       | SOMBITATI & SOMBITATE                                 |
| Description    | WALL LED S/M Dark Grey/ WHITE Adjustable Eyelid 3000K |
| Material       | Aluminium & PC                                        |
| Kelvin         | 3000K                                                 |
| Lumens         | 380lm                                                 |
| Wattage        | 13W                                                   |
| LED chips      | 12PCS 3030                                            |
| Power factor   | >0.9                                                  |
| CRI            | >80                                                   |
| Dimensions     | Please see line drawings                              |
| Back plate     | 184x64x31mm                                           |
| Box Weight     | 1.6kg                                                 |
| Box dimensions | 24x14x12cm                                            |
| Carton QTY     | 1/8                                                   |
|                |                                                       |

Line Drawing