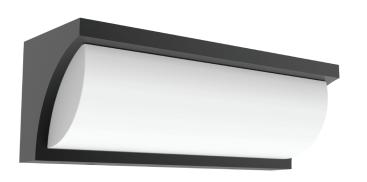

## **Exterior LED Surface Mounted Wall Light**

Input voltage: 100-240V AC 50/60HzInbuilt Constant Current driver included

Housing & heatsink: aluminiumWhite diffuser: UV resistant PC

Back plate: aluminiumLED chips: 16pcs 2835

• Ambient temperature: -20 to 50°C

· Not suitable for dimming

· Suitable for 2 way switching

• Suitable for use with PIR sensor

| Part No.     | REPISA01 & REPISA02                         |
|--------------|---------------------------------------------|
| Description  | WALL LED S/M Dark Grey / WH Curved<br>Wedge |
| Material     | Aluminium & PC                              |
| Kelvin       | 3000K                                       |
| Lumens       | 910lm                                       |
| Wattage      | 13W                                         |
| LED chips    | 16PCS 2835                                  |
| Power factor | >0.9                                        |
| CRI          | >80                                         |
| Dimensions   | Please see line drawings                    |
| Back plate   | 225x77x17mm                                 |
| Weight       | 0.9kg                                       |
| Вох          | 24x9x9cm                                    |
| Carton QTY   | 1/8                                         |