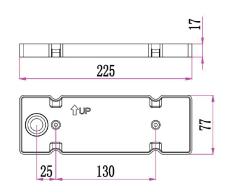

• Ambient temperature: -20 to 50°C

· Not suitable for dimming

· Suitable for 2 way switching

• Suitable for use with PIR sensor

| Part No.     | REPISA01 & REPISA02                         |
|--------------|---------------------------------------------|
| Description  | WALL LED S/M Dark Grey / WH Curved<br>Wedge |
| Material     | Aluminium & PC                              |
| Kelvin       | 3000K                                       |
| Lumens       | 910lm                                       |
| Wattage      | 13W                                         |
| LED chips    | 16PCS 2835                                  |
| Power factor | >0.9                                        |
| CRI          | >80                                         |
| Dimensions   | Please see line drawings                    |
| Back plate   | 225x77x17mm                                 |
| Weight       | 0.9kg                                       |
| Вох          | 24x9x9cm                                    |
| Carton QTY   | 1/8                                         |

REPISA01 (Dark grey)

Back plate line drawing