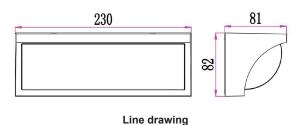

• Ambient temperature: -20 to 50°C

· Not suitable for dimming

· Suitable for 2 way switching

• Suitable for use with PIR sensor

| Part No.     | REPISA01 & REPISA02                         |
|--------------|---------------------------------------------|
| Description  | WALL LED S/M Dark Grey / WH Curved<br>Wedge |
| Material     | Aluminium & PC                              |
| Kelvin       | 3000K                                       |
| Lumens       | 910lm                                       |
| Wattage      | 13W                                         |
| LED chips    | 16PCS 2835                                  |
| Power factor | >0.9                                        |
| CRI          | >80                                         |
| Dimensions   | Please see line drawings                    |
| Back plate   | 225x77x17mm                                 |
| Weight       | 0.9kg                                       |
| Вох          | 24x9x9cm                                    |
| Carton QTY   | 1/8                                         |