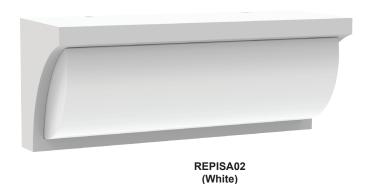

• Ambient temperature: -20 to 50°C

· Not suitable for dimming

· Suitable for 2 way switching

• Suitable for use with PIR sensor

| Part No.     | REPISA01 & REPISA02                         |
|--------------|---------------------------------------------|
| Description  | WALL LED S/M Dark Grey / WH Curved<br>Wedge |
| Material     | Aluminium & PC                              |
| Kelvin       | 3000K                                       |
| Lumens       | 910lm                                       |
| Wattage      | 13W                                         |
| LED chips    | 16PCS 2835                                  |
| Power factor | >0.9                                        |
| CRI          | >80                                         |
| Dimensions   | Please see line drawings                    |
| Back plate   | 225x77x17mm                                 |
| Weight       | 0.9kg                                       |
| Вох          | 24x9x9cm                                    |
| Carton QTY   | 1/8                                         |