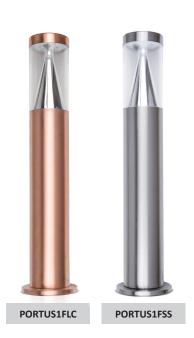

## DRIV1 / OTTER1 / CLA111011 / CLA113011 / CLA115011 / CLA1115011

| CODE        | DESCRIPTION                                         |                                | TECHNICAL DATA |        |      | PACKAGING DETAILS |             |               |
|-------------|-----------------------------------------------------|--------------------------------|----------------|--------|------|-------------------|-------------|---------------|
|             |                                                     | COLOUR                         | KELVIN         | LUMENS | WATT | WEIGHT<br>(KG)    | BOX<br>(CM) | CARTON<br>QTY |
| PORTUS1FLC  | BOLLARD LED 12V COP Anti Glare L500mm with Flange   | Polishing copper               | 3000K          | 620LM  | 6    | 1.6               | 11x11x50    | 1/10          |
| PORTUS1FLSS | BOLLARD LED 12V SS316 Anti Glare L500mm with Flange | Stainless steel clear anodized | 3000K          | 620LM  | 6    | 1.4               | 11x11x50    | 1/10          |
| PORTUS1SPC  | SPIKE LED 12V COP Anti Glare                        | Polishing copper               | 3000K          | 620LM  | 6    | 1.9               | 11x11x50    | 1/10          |
| PORTUS1SPSS | SPIKE LED 12V SS316 Anti Glare                      | Stainless steel clear anodized | 3000K          | 620LM  | 6    | 1.7               | 11x11x50    | 1/10          |