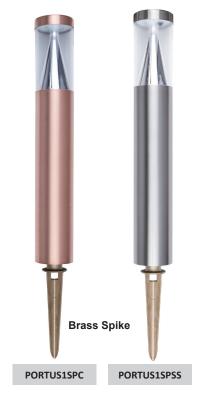

## DRIV1 / OTTER1 / CLA111011 / CLA113011 / CLA115011 / CLA1115011

| CODE        | DESCRIPTION                                         |                                | TECHNICAL DATA |        |      | PACKAGING DETAILS |             |               |
|-------------|-----------------------------------------------------|--------------------------------|----------------|--------|------|-------------------|-------------|---------------|
|             |                                                     | COLOUR                         | KELVIN         | LUMENS | WATT | WEIGHT<br>(KG)    | BOX<br>(CM) | CARTON<br>QTY |
| PORTUS1FLC  | BOLLARD LED 12V COP Anti Glare L500mm with Flange   | Polishing copper               | 3000K          | 620LM  | 6    | 1.6               | 11x11x50    | 1/10          |
| PORTUS1FLSS | BOLLARD LED 12V SS316 Anti Glare L500mm with Flange | Stainless steel clear anodized | 3000K          | 620LM  | 6    | 1.4               | 11x11x50    | 1/10          |
| PORTUS1SPC  | SPIKE LED 12V COP Anti Glare                        | Polishing copper               | 3000K          | 620LM  | 6    | 1.9               | 11x11x50    | 1/10          |
| PORTUS1SPSS | SPIKE LED 12V SS316 Anti Glare                      | Stainless steel clear anodized | 3000K          | 620LM  | 6    | 1.7               | 11x11x50    | 1/10          |