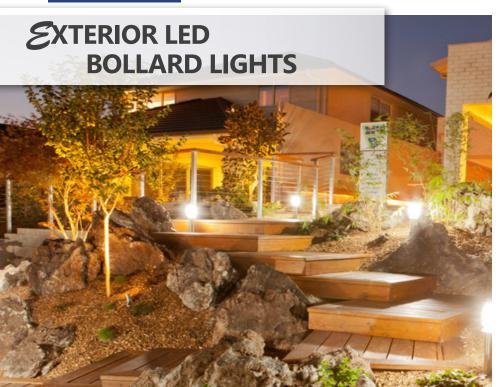

<sup>\*</sup>These bollards are designed for mounting on a solid surface such as a concrete path or sturdy timber decking

<sup>\*</sup>To avoid disappointment and warranty problems, please ensure the IP rating of the chosen product is relevant for the intended use.

<sup>\*</sup>Must be installed by a licenced electrician (Installation instructions sheet provided in each product box)