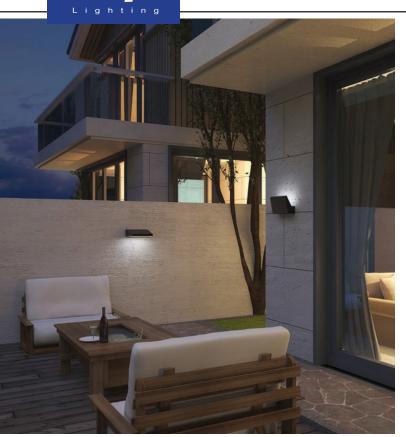

## **PLANA SERIES**

## Exterior LED Adjustable Surface Mounted Wall Light

Input voltage: 100-240V AC 50/60Hz

• Inbuilt Constant Current driver included

Housing & heatsink: aluminium

· Diffuser: UV resistant PC

• Back plate: aluminium

• Degree of Swivel: 180°

• LED chips: 12pcs 2835

• Ambient temperature: -20 to 50°C

· Not suitable for dimming

· Suitable for 2 way switching

• Suitable for use with PIR sensor

| Part No.     | PLANA01 & PLANA02                           |
|--------------|---------------------------------------------|
| Description  | WALL LED S/M Dark Grey/ WH Adjustable Wedge |
| Material     | Aluminium & PC                              |
| Kelvin       | 3000K                                       |
| Lumens       | 650lm                                       |
| Wattage      | 13W                                         |
| LED chips    | 12PCS 2835                                  |
| Power factor | >0.9                                        |
| CRI          | >80                                         |
| Dimensions   | Please see line drawings                    |
| Back plate   | 166x44x27mm                                 |
| Weight       | 0.96kg                                      |
| Box          | 18.5x15x6.5cm                               |
| Carton QTY   | 1/8                                         |

Back plate line drawing

Line drawing

PLANA02 (White)

180° Swivel Degree