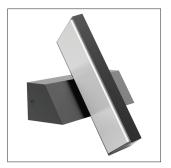

## Exterior LED Adjustable Surface Mounted Wall Light

Input voltage: 100-240V AC 50/60Hz

• Inbuilt Constant Current driver included

Housing & heatsink: aluminium

· Diffuser: UV resistant PC

• Back plate: aluminium

• Degree of Swivel: 180°

• LED chips: 12pcs 2835

• Ambient temperature: -20 to 50°C

· Not suitable for dimming

· Suitable for 2 way switching

• Suitable for use with PIR sensor

| Part No.     | PLANA01 & PLANA02                           |
|--------------|---------------------------------------------|
| Description  | WALL LED S/M Dark Grey/ WH Adjustable Wedge |
| Material     | Aluminium & PC                              |
| Kelvin       | 3000K                                       |
| Lumens       | 650lm                                       |
| Wattage      | 13W                                         |
| LED chips    | 12PCS 2835                                  |
| Power factor | >0.9                                        |
| CRI          | >80                                         |
| Dimensions   | Please see line drawings                    |
| Back plate   | 166x44x27mm                                 |
| Weight       | 0.96kg                                      |
| Box          | 18.5x15x6.5cm                               |
| Carton QTY   | 1/8                                         |

Back plate line drawing

Line drawing

PLANA02 (White)

180° Swivel Degree