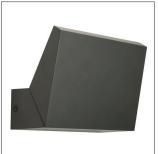

## Exterior LED Adjustable Surface Mounted Wall Light

Input voltage: 100-240V AC 50/60Hz

• Inbuilt Constant Current driver included

Housing & heatsink: aluminium

· Diffuser: UV resistant PC

• Back plate: aluminium

• Degree of Swivel: 180°

• LED chips: 12pcs 2835

• Ambient temperature: -20 to 50°C

· Not suitable for dimming

· Suitable for 2 way switching

• Suitable for use with PIR sensor

| Part No.     | PLANA01 & PLANA02                           |
|--------------|---------------------------------------------|
| Description  | WALL LED S/M Dark Grey/ WH Adjustable Wedge |
| Material     | Aluminium & PC                              |
| Kelvin       | 3000K                                       |
| Lumens       | 650lm                                       |
| Wattage      | 13W                                         |
| LED chips    | 12PCS 2835                                  |
| Power factor | >0.9                                        |
| CRI          | >80                                         |
| Dimensions   | Please see line drawings                    |
| Back plate   | 166x44x27mm                                 |
| Weight       | 0.96kg                                      |
| Box          | 18.5x15x6.5cm                               |
| Carton QTY   | 1/8                                         |

Back plate line drawing

Line drawing

PLANA02 (White)

180° Swivel Degree