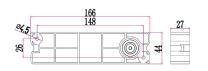

• Degree of Swivel: 180°

• LED chips: 12pcs 2835

• Ambient temperature: -20 to 50°C

· Not suitable for dimming

· Suitable for 2 way switching

• Suitable for use with PIR sensor

| Part No.     | PLANA01 & PLANA02                           |
|--------------|---------------------------------------------|
| Description  | WALL LED S/M Dark Grey/ WH Adjustable Wedge |
| Material     | Aluminium & PC                              |
| Kelvin       | 3000K                                       |
| Lumens       | 650lm                                       |
| Wattage      | 13W                                         |
| LED chips    | 12PCS 2835                                  |
| Power factor | >0.9                                        |
| CRI          | >80                                         |
| Dimensions   | Please see line drawings                    |
| Back plate   | 166x44x27mm                                 |
| Weight       | 0.96kg                                      |
| Box          | 18.5x15x6.5cm                               |
| Carton QTY   | 1/8                                         |

Back plate line drawing

Line drawing

PLANA02 (White)

180° Swivel Degree