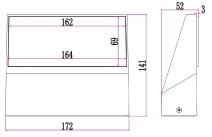

• Degree of Swivel: 180°

• LED chips: 12pcs 2835

• Ambient temperature: -20 to 50°C

· Not suitable for dimming

· Suitable for 2 way switching

• Suitable for use with PIR sensor

| Part No.     | PLANA01 & PLANA02                           |
|--------------|---------------------------------------------|
| Description  | WALL LED S/M Dark Grey/ WH Adjustable Wedge |
| Material     | Aluminium & PC                              |
| Kelvin       | 3000K                                       |
| Lumens       | 650lm                                       |
| Wattage      | 13W                                         |
| LED chips    | 12PCS 2835                                  |
| Power factor | >0.9                                        |
| CRI          | >80                                         |
| Dimensions   | Please see line drawings                    |
| Back plate   | 166x44x27mm                                 |
| Weight       | 0.96kg                                      |
| Box          | 18.5x15x6.5cm                               |
| Carton QTY   | 1/8                                         |

Back plate line drawing

Line drawing

PLANA02 (White)

180° Swivel Degree