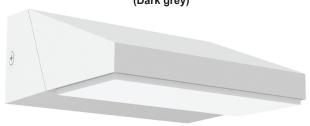

## Exterior LED Adjustable Surface Mounted Wall Light

Input voltage: 100-240V AC 50/60Hz

• Inbuilt Constant Current driver included

Housing & heatsink: aluminium

· Diffuser: UV resistant PC

• Back plate: aluminium

• Degree of Swivel: 180°

• LED chips: 12pcs 2835

• Ambient temperature: -20 to 50°C

· Not suitable for dimming

· Suitable for 2 way switching

• Suitable for use with PIR sensor

| Part No.     | PLANA01 & PLANA02                           |
|--------------|---------------------------------------------|
| Description  | WALL LED S/M Dark Grey/ WH Adjustable Wedge |
| Material     | Aluminium & PC                              |
| Kelvin       | 3000K                                       |
| Lumens       | 650lm                                       |
| Wattage      | 13W                                         |
| LED chips    | 12PCS 2835                                  |
| Power factor | >0.9                                        |
| CRI          | >80                                         |
| Dimensions   | Please see line drawings                    |
| Back plate   | 166x44x27mm                                 |
| Weight       | 0.96kg                                      |
| Box          | 18.5x15x6.5cm                               |
| Carton QTY   | 1/8                                         |

Back plate line drawing

Line drawing

PLANA02 (White)

180° Swivel Degree