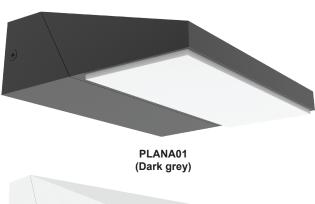

## Exterior LED Adjustable Surface Mounted Wall Light

Input voltage: 100-240V AC 50/60Hz

• Inbuilt Constant Current driver included

Housing & heatsink: aluminium

· Diffuser: UV resistant PC

• Back plate: aluminium

• Degree of Swivel: 180°

• LED chips: 12pcs 2835

• Ambient temperature: -20 to 50°C

· Not suitable for dimming

· Suitable for 2 way switching

• Suitable for use with PIR sensor

| Part No.     | PLANA01 & PLANA02                           |
|--------------|---------------------------------------------|
| Description  | WALL LED S/M Dark Grey/ WH Adjustable Wedge |
| Material     | Aluminium & PC                              |
| Kelvin       | 3000K                                       |
| Lumens       | 650lm                                       |
| Wattage      | 13W                                         |
| LED chips    | 12PCS 2835                                  |
| Power factor | >0.9                                        |
| CRI          | >80                                         |
| Dimensions   | Please see line drawings                    |
| Back plate   | 166x44x27mm                                 |
| Weight       | 0.96kg                                      |
| Box          | 18.5x15x6.5cm                               |
| Carton QTY   | 1/8                                         |