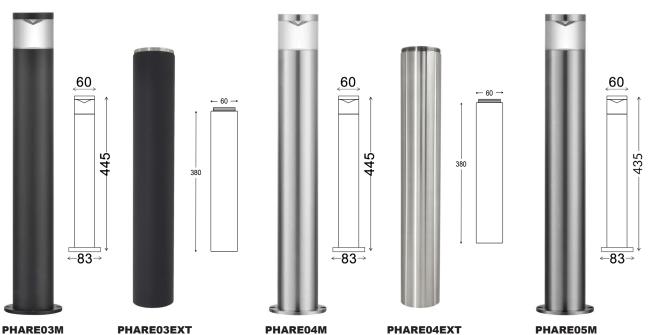

| Part No.   | Description                                               | Colour              | Lamp<br>Holder | Weight (kg) | Box<br>(cm) | Carton<br>QTY |
|------------|-----------------------------------------------------------|---------------------|----------------|-------------|-------------|---------------|
| PHARE01M   | WALL PILLAR UP/DN BLK Anti Glare MR16                     | Black Powder Coated | 2xMR16         | 0.81        | 8.5x9.5x28  | 1/20          |
| PHARE02M   | WALL PILLAR UP/DN ALU TITANIUM Anodized MR16              | Titanium Anodized   | 2xMR16         | 0.81        | 8.5x9.5x28  | 1/20          |
| PHARE03M   | BOLLARD ALU BLK Anti Glare MR16                           | Black Powder Coated | 1xMR16         | 1.01        | 10x10x47    | 1/10          |
| PHARE04M   | BOLLARD ALU TITANIUM Anodized Anti Glare MR16             | Titanium Anodized   | 1xMR16         | 1.01        | 10x10x47    | 1/10          |
| PHARE05M   | BOLLARD SS316 Anti Glare MR16                             | Stainless Steel     | 1xMR16         | 2.00        | 10x10x47    | 1/10          |
| PHARE03EXT | BOLLARD EXTENSION MATT BLK Screw in H380mm for PHARE03M/G | Matte Black         | -              | 0.45        | 40x7x7      | 1/25          |
| PHARE04EXT | BOLLARD EXTENSION TITANIUM Screw in H380mm for PHARE04M/G | Titanium Anodized   | -              | 0.45        | 40x7x7      | 1/25          |