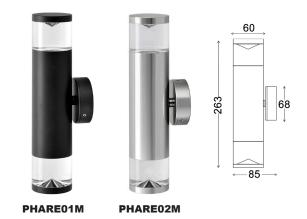

| Part No.   | Description                                               | Colour              | Lamp<br>Holder | Weight (kg) | Box<br>(cm) | Carton<br>QTY |
|------------|-----------------------------------------------------------|---------------------|----------------|-------------|-------------|---------------|
| PHARE01M   | WALL PILLAR UP/DN BLK Anti Glare MR16                     | Black Powder Coated | 2xMR16         | 0.81        | 8.5x9.5x28  | 1/20          |
| PHARE02M   | WALL PILLAR UP/DN ALU TITANIUM Anodized MR16              | Titanium Anodized   | 2xMR16         | 0.81        | 8.5x9.5x28  | 1/20          |
| PHARE03M   | BOLLARD ALU BLK Anti Glare MR16                           | Black Powder Coated | 1xMR16         | 1.01        | 10x10x47    | 1/10          |
| PHARE04M   | BOLLARD ALU TITANIUM Anodized Anti Glare MR16             | Titanium Anodized   | 1xMR16         | 1.01        | 10x10x47    | 1/10          |
| PHARE05M   | BOLLARD SS316 Anti Glare MR16                             | Stainless Steel     | 1xMR16         | 2.00        | 10x10x47    | 1/10          |
| PHARE03EXT | BOLLARD EXTENSION MATT BLK Screw in H380mm for PHARE03M/G | Matte Black         | -              | 0.45        | 40x7x7      | 1/25          |
| PHARE04EXT | BOLLARD EXTENSION TITANIUM Screw in H380mm for PHARE04M/G | Titanium Anodized   | -              | 0.45        | 40x7x7      | 1/25          |