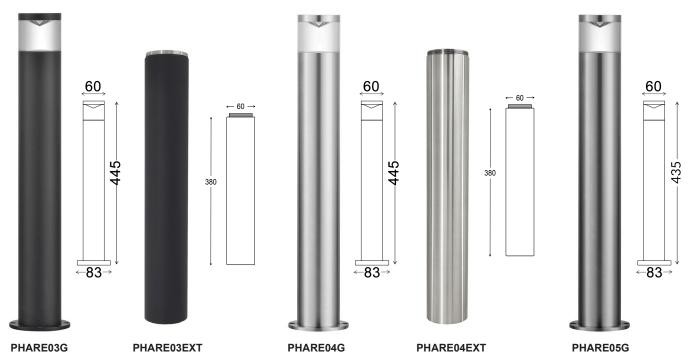

| Part No.   | Description                                               | Colour            | Lamp<br>Holder | Weight (kg) | Box<br>(cm) | Carton<br>QTY |
|------------|-----------------------------------------------------------|-------------------|----------------|-------------|-------------|---------------|
| PHARE01G   | WALL PILLAR UP/DN BLK Anti Glare GU10                     | Matte Black       | 2xGU10         | 0.81        | 8.5x9.5x28  | 1/20          |
| PHARE02G   | WALL PILLAR UP/DN ALU TITANIUM Anodized GU10              | Titanium Anodized | 2xGU10         | 0.81        | 8.5x9.5x28  | 1/20          |
| PHARE03G   | BOLLARD ALU BLK Anti Glare GU10                           | Matte Black       | 1xGU10         | 1.01        | 10x10x47    | 1/10          |
| PHARE04G   | BOLLARD ALU TITANIUM Anodized Anti Glare GU10             | Titanium Anodized | 1xGU10         | 1.01        | 10x10x47    | 1/10          |
| PHARE05G   | BOLLARD SS316 Anti Glare GU10                             | Stainless Steel   | 1xGU10         | 2.00        | 10x10x47    | 1/10          |
| PHARE03EXT | BOLLARD EXTENSION MATT BLK Screw in H380mm for PHARE03M/G | Matte Black       | -              | 0.45        | 40x7x7      | 1/25          |
| PHARE04EXT | BOLLARD EXTENSION TITANIUM Screw in H380mm for PHARE04M/G | Titanium Anodized | -              | 0.45        | 40x7x7      | 1/25          |