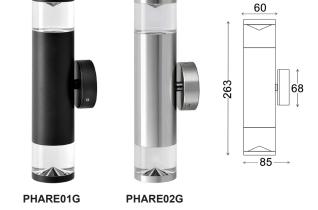

| Part No.   | Description                                               | Colour            | Lamp<br>Holder | Weight (kg) | Box<br>(cm) | Carton<br>QTY |
|------------|-----------------------------------------------------------|-------------------|----------------|-------------|-------------|---------------|
| PHARE01G   | WALL PILLAR UP/DN BLK Anti Glare GU10                     | Matte Black       | 2xGU10         | 0.81        | 8.5x9.5x28  | 1/20          |
| PHARE02G   | WALL PILLAR UP/DN ALU TITANIUM Anodized GU10              | Titanium Anodized | 2xGU10         | 0.81        | 8.5x9.5x28  | 1/20          |
| PHARE03G   | BOLLARD ALU BLK Anti Glare GU10                           | Matte Black       | 1xGU10         | 1.01        | 10x10x47    | 1/10          |
| PHARE04G   | BOLLARD ALU TITANIUM Anodized Anti Glare GU10             | Titanium Anodized | 1xGU10         | 1.01        | 10x10x47    | 1/10          |
| PHARE05G   | BOLLARD SS316 Anti Glare GU10                             | Stainless Steel   | 1xGU10         | 2.00        | 10x10x47    | 1/10          |
| PHARE03EXT | BOLLARD EXTENSION MATT BLK Screw in H380mm for PHARE03M/G | Matte Black       | -              | 0.45        | 40x7x7      | 1/25          |
| PHARE04EXT | BOLLARD EXTENSION TITANIUM Screw in H380mm for PHARE04M/G | Titanium Anodized | -              | 0.45        | 40x7x7      | 1/25          |