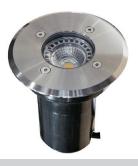

**IGMLBR** 

**IGMLC** 

**IGMLSS** 

**IGMLSQBR** 

**IGMLSQC** 

**IGMLSQSS** 

| CODE     | DESCRIPTION                                           |                                    | PACKAGING DETAILS |                |               |
|----------|-------------------------------------------------------|------------------------------------|-------------------|----------------|---------------|
|          |                                                       | COLOUR                             | WEIGHT<br>(KG)    | BOX (CM)       | CARTON<br>QTY |
| IGMLBR   | INGROUND UPLIGHTER / OPEN WALL MR16 12V Brass LGE RND | Aged Brass                         | 0.7               | 13.5 x 13 x 13 | 1/20          |
| IGMLC    | INGROUND UPLIGHTER / OPEN WALL MR16 12V COP LGE       | Polished copper                    | 0.7               | 13.5 x 13 x 13 | 1/20          |
| IGMLSS   | INGROUND UPLIGHTER / OPEN WALL MR16 12V SS316 LGE RND | 316 Stainless steel clear anodized | 0.7               | 13.5 x 13 x 13 | 1/20          |
| IGMLSQBR | INGROUND UPLIGHTER / OPEN WALL MR16 12V BRASS SQ LGE  | Aged Brass                         | 0.7               | 13.5 x 13 x 13 | 1/20          |
| IGMLSQC  | INGROUND UPLIGHTER / OPEN WALL MR16 12V COP LGE SQ    | Polished copper                    | 0.8               | 13.5 x 13 x 13 | 1/20          |
| IGMLSQSS | INGROUND UPLIGHTER / OPEN WALL MR16 12V SS316 LGE SQ  | 316 Stainless steel clear anodized | 0.8               | 13.5 x 13 x 13 | 1/20          |