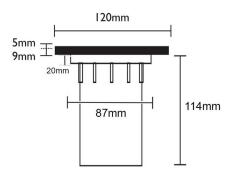

## **PRODUCT FEATURES**

- Input voltage range: 12-25V DC / AC
- External Control Gear Required
- Faceplate: 316 Stainless steel/ solid copper/ solid brass
- Housing: aluminium
- Lamp holder: MR16 (Max.20W halogen globe)
- Globe not included
- Plastic sleeve included (must be installed)
- Fitting slides and screws into sleeve
- Cable included (L950mm)
- 8mm tempered glass, max load capacity 600kg