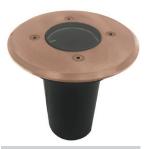

**IGMLBR** 

**IGMLC** 

**IGMLSS** 

**IGMLSQBR** 

**IGMLSQC** 

**IGMLSQSS** 

| CODE     | DESCRIPTION                                           |                                    | PACKAGING DETAILS |                |               |
|----------|-------------------------------------------------------|------------------------------------|-------------------|----------------|---------------|
|          |                                                       | COLOUR                             | WEIGHT<br>(KG)    | BOX (CM)       | CARTON<br>QTY |
| IGMLBR   | INGROUND UPLIGHTER / OPEN WALL MR16 12V Brass LGE RND | Aged Brass                         | 0.7               | 13.5 x 13 x 13 | 1/20          |
| IGMLC    | INGROUND UPLIGHTER / OPEN WALL MR16 12V COP LGE       | Polished copper                    | 0.7               | 13.5 x 13 x 13 | 1/20          |
| IGMLSS   | INGROUND UPLIGHTER / OPEN WALL MR16 12V SS316 LGE RND | 316 Stainless steel clear anodized | 0.7               | 13.5 x 13 x 13 | 1/20          |
| IGMLSQBR | INGROUND UPLIGHTER / OPEN WALL MR16 12V BRASS SQ LGE  | Aged Brass                         | 0.7               | 13.5 x 13 x 13 | 1/20          |
| IGMLSQC  | INGROUND UPLIGHTER / OPEN WALL MR16 12V COP LGE SQ    | Polished copper                    | 0.8               | 13.5 x 13 x 13 | 1/20          |
| IGMLSQSS | INGROUND UPLIGHTER / OPEN WALL MR16 12V SS316 LGE SQ  | 316 Stainless steel clear anodized | 0.8               | 13.5 x 13 x 13 | 1/20          |