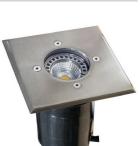

**IGMLBR** 

**IGMLC** 

**IGMLSS** 

**IGMLSQBR** 

**IGMLSQC** 

**IGMLSQSS** 

| CODE     | DESCRIPTION                                           |                                    | PACKAGING DETAILS |                |               |
|----------|-------------------------------------------------------|------------------------------------|-------------------|----------------|---------------|
|          |                                                       | COLOUR                             | WEIGHT<br>(KG)    | BOX (CM)       | CARTON<br>QTY |
| IGMLBR   | INGROUND UPLIGHTER / OPEN WALL MR16 12V Brass LGE RND | Aged Brass                         | 0.7               | 13.5 x 13 x 13 | 1/20          |
| IGMLC    | INGROUND UPLIGHTER / OPEN WALL MR16 12V COP LGE       | Polished copper                    | 0.7               | 13.5 x 13 x 13 | 1/20          |
| IGMLSS   | INGROUND UPLIGHTER / OPEN WALL MR16 12V SS316 LGE RND | 316 Stainless steel clear anodized | 0.7               | 13.5 x 13 x 13 | 1/20          |
| IGMLSQBR | INGROUND UPLIGHTER / OPEN WALL MR16 12V BRASS SQ LGE  | Aged Brass                         | 0.7               | 13.5 x 13 x 13 | 1/20          |
| IGMLSQC  | INGROUND UPLIGHTER / OPEN WALL MR16 12V COP LGE SQ    | Polished copper                    | 0.8               | 13.5 x 13 x 13 | 1/20          |
| IGMLSQSS | INGROUND UPLIGHTER / OPEN WALL MR16 12V SS316 LGE SQ  | 316 Stainless steel clear anodized | 0.8               | 13.5 x 13 x 13 | 1/20          |