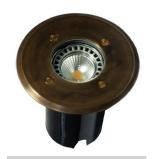

## **PRODUCT FEATURES**

- Input voltage range: 12-25V DC / AC
- External Control Gear Required
- Faceplate: 316 Stainless steel/ solid copper/ solid brass
- Housing: aluminium
- Lamp holder: MR16 (Max.20W halogen globe)
- Globe not included
- Plastic sleeve included (must be installed)
- Fitting slides and screws into sleeve
- Cable included (L950mm)
- 8mm tempered glass, max load capacity 600kg

**IGMLBR** 

**IGMLC** 

**IGMLSS** 

**IGMLSQBR** 

**IGMLSQC** 

**IGMLSQSS** 

| CODE     | DESCRIPTION                                           |                                    | PACKAGING DETAILS |                |               |
|----------|-------------------------------------------------------|------------------------------------|-------------------|----------------|---------------|
|          |                                                       | COLOUR                             | WEIGHT<br>(KG)    | BOX (CM)       | CARTON<br>QTY |
| IGMLBR   | INGROUND UPLIGHTER / OPEN WALL MR16 12V Brass LGE RND | Aged Brass                         | 0.7               | 13.5 x 13 x 13 | 1/20          |
| IGMLC    | INGROUND UPLIGHTER / OPEN WALL MR16 12V COP LGE       | Polished copper                    | 0.7               | 13.5 x 13 x 13 | 1/20          |
| IGMLSS   | INGROUND UPLIGHTER / OPEN WALL MR16 12V SS316 LGE RND | 316 Stainless steel clear anodized | 0.7               | 13.5 x 13 x 13 | 1/20          |
| IGMLSQBR | INGROUND UPLIGHTER / OPEN WALL MR16 12V BRASS SQ LGE  | Aged Brass                         | 0.7               | 13.5 x 13 x 13 | 1/20          |
| IGMLSQC  | INGROUND UPLIGHTER / OPEN WALL MR16 12V COP LGE SQ    | Polished copper                    | 0.8               | 13.5 x 13 x 13 | 1/20          |
| IGMLSQSS | INGROUND UPLIGHTER / OPEN WALL MR16 12V SS316 LGE SQ  | 316 Stainless steel clear anodized | 0.8               | 13.5 x 13 x 13 | 1/20          |