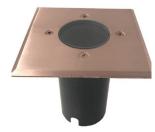

**IGMLBR** 

**IGMLC** 

**IGMLSS** 

**IGMLSQBR** 

**IGMLSQC** 

**IGMLSQSS** 

| CODE     | DESCRIPTION                                           |                                    | PACKAGING DETAILS |                |               |
|----------|-------------------------------------------------------|------------------------------------|-------------------|----------------|---------------|
|          |                                                       | COLOUR                             | WEIGHT<br>(KG)    | BOX (CM)       | CARTON<br>QTY |
| IGMLBR   | INGROUND UPLIGHTER / OPEN WALL MR16 12V Brass LGE RND | Aged Brass                         | 0.7               | 13.5 x 13 x 13 | 1/20          |
| IGMLC    | INGROUND UPLIGHTER / OPEN WALL MR16 12V COP LGE       | Polished copper                    | 0.7               | 13.5 x 13 x 13 | 1/20          |
| IGMLSS   | INGROUND UPLIGHTER / OPEN WALL MR16 12V SS316 LGE RND | 316 Stainless steel clear anodized | 0.7               | 13.5 x 13 x 13 | 1/20          |
| IGMLSQBR | INGROUND UPLIGHTER / OPEN WALL MR16 12V BRASS SQ LGE  | Aged Brass                         | 0.7               | 13.5 x 13 x 13 | 1/20          |
| IGMLSQC  | INGROUND UPLIGHTER / OPEN WALL MR16 12V COP LGE SQ    | Polished copper                    | 0.8               | 13.5 x 13 x 13 | 1/20          |
| IGMLSQSS | INGROUND UPLIGHTER / OPEN WALL MR16 12V SS316 LGE SQ  | 316 Stainless steel clear anodized | 0.8               | 13.5 x 13 x 13 | 1/20          |