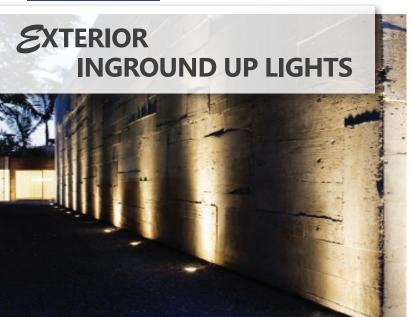

## **PRODUCT FEATURES**

- Input voltage range: 12-25V DC / AC
- External Control Gear Required
- Faceplate: 316 Stainless steel/ solid copper/ solid brass
- Housing: aluminium
- Lamp holder: MR16 (Max.20W halogen globe)
- Globe not included
- Plastic sleeve included (must be installed)
- Fitting slides and screws into sleeve
- Cable included (L950mm)
- 8mm tempered glass, max load capacity 600kg

**IGMLBR** 

**IGMLC** 

**IGMLSS** 

**IGMLSQBR** 

**IGMLSQC** 

**IGMLSQSS** 

| CODE     | DESCRIPTION                                           |                                    | PACKAGING DETAILS |                |               |
|----------|-------------------------------------------------------|------------------------------------|-------------------|----------------|---------------|
|          |                                                       | COLOUR                             | WEIGHT<br>(KG)    | BOX (CM)       | CARTON<br>QTY |
| IGMLBR   | INGROUND UPLIGHTER / OPEN WALL MR16 12V Brass LGE RND | Aged Brass                         | 0.7               | 13.5 x 13 x 13 | 1/20          |
| IGMLC    | INGROUND UPLIGHTER / OPEN WALL MR16 12V COP LGE       | Polished copper                    | 0.7               | 13.5 x 13 x 13 | 1/20          |
| IGMLSS   | INGROUND UPLIGHTER / OPEN WALL MR16 12V SS316 LGE RND | 316 Stainless steel clear anodized | 0.7               | 13.5 x 13 x 13 | 1/20          |
| IGMLSQBR | INGROUND UPLIGHTER / OPEN WALL MR16 12V BRASS SQ LGE  | Aged Brass                         | 0.7               | 13.5 x 13 x 13 | 1/20          |
| IGMLSQC  | INGROUND UPLIGHTER / OPEN WALL MR16 12V COP LGE SQ    | Polished copper                    | 0.8               | 13.5 x 13 x 13 | 1/20          |
| IGMLSQSS | INGROUND UPLIGHTER / OPEN WALL MR16 12V SS316 LGE SQ  | 316 Stainless steel clear anodized | 0.8               | 13.5 x 13 x 13 | 1/20          |