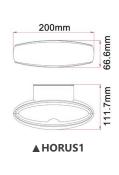

| PART No. | DESCRIPTION                                   | KELVIN<br>(K) | LUMENS<br>(LM) | WATT<br>(W) | CRI | WEIGHT<br>(KG) | BOX<br>(CM) | CARTON<br>QTY |
|----------|-----------------------------------------------|---------------|----------------|-------------|-----|----------------|-------------|---------------|
| HORUS1   | WALL LED 240V S/M Matt Black Crescent         | 3000          | 364            | 9           | >80 | 0.7            | 22x13x9     | 1/8           |
| HORUS2   | BOLLARD LED Matt Black Open Oval Short H300mm | 3000          | 368            | 9           | >80 | 0.86           | 32x21x9     | 1/8           |
| HORUS3   | BOLLARD LED Matt Black Open Oval Med H500mm   | 3000          | 350            | 9           | >80 | 1.2            | 52x21x9     | 1/4           |
| HORUS4   | BOLLARD LED Matt Black Open Oval Long H800mm  | 3000          | 355            | 9           | >80 | 1.63           | 82x21x9     | 1/4           |