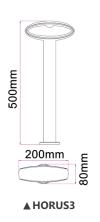

| PART No. | DESCRIPTION                                   | KELVIN<br>(K) | LUMENS<br>(LM) | WATT<br>(W) | CRI | WEIGHT<br>(KG) | BOX<br>(CM) | CARTON<br>QTY |
|----------|-----------------------------------------------|---------------|----------------|-------------|-----|----------------|-------------|---------------|
| HORUS1   | WALL LED 240V S/M Matt Black Crescent         | 3000          | 364            | 9           | >80 | 0.7            | 22x13x9     | 1/8           |
| HORUS2   | BOLLARD LED Matt Black Open Oval Short H300mm | 3000          | 368            | 9           | >80 | 0.86           | 32x21x9     | 1/8           |
| HORUS3   | BOLLARD LED Matt Black Open Oval Med H500mm   | 3000          | 350            | 9           | >80 | 1.2            | 52x21x9     | 1/4           |
| HORUS4   | BOLLARD LED Matt Black Open Oval Long H800mm  | 3000          | 355            | 9           | >80 | 1.63           | 82x21x9     | 1/4           |