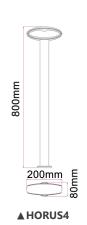

| PART No. | DESCRIPTION                                   | KELVIN<br>(K) | LUMENS<br>(LM) | WATT<br>(W) | CRI | WEIGHT<br>(KG) | BOX<br>(CM) | CARTON<br>QTY |
|----------|-----------------------------------------------|---------------|----------------|-------------|-----|----------------|-------------|---------------|
| HORUS1   | WALL LED 240V S/M Matt Black Crescent         | 3000          | 364            | 9           | >80 | 0.7            | 22x13x9     | 1/8           |
| HORUS2   | BOLLARD LED Matt Black Open Oval Short H300mm | 3000          | 368            | 9           | >80 | 0.86           | 32x21x9     | 1/8           |
| HORUS3   | BOLLARD LED Matt Black Open Oval Med H500mm   | 3000          | 350            | 9           | >80 | 1.2            | 52x21x9     | 1/4           |
| HORUS4   | BOLLARD LED Matt Black Open Oval Long H800mm  | 3000          | 355            | 9           | >80 | 1.63           | 82x21x9     | 1/4           |