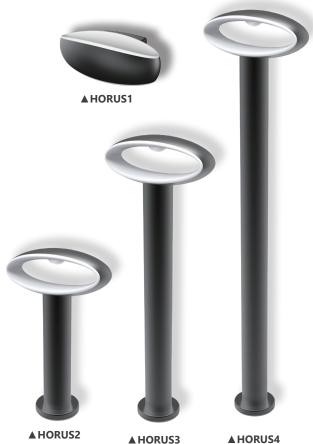

## **HORUS SERIES**

| PART No. | DESCRIPTION                                   | KELVIN<br>(K) | LUMENS<br>(LM) | WATT<br>(W) | CRI | WEIGHT<br>(KG) | BOX<br>(CM) | CARTON<br>QTY |
|----------|-----------------------------------------------|---------------|----------------|-------------|-----|----------------|-------------|---------------|
| HORUS1   | WALL LED 240V S/M Matt Black Crescent         | 3000          | 364            | 9           | >80 | 0.7            | 22x13x9     | 1/8           |
| HORUS2   | BOLLARD LED Matt Black Open Oval Short H300mm | 3000          | 368            | 9           | >80 | 0.86           | 32x21x9     | 1/8           |
| HORUS3   | BOLLARD LED Matt Black Open Oval Med H500mm   | 3000          | 350            | 9           | >80 | 1.2            | 52x21x9     | 1/4           |
| HORUS4   | BOLLARD LED Matt Black Open Oval Long H800mm  | 3000          | 355            | 9           | >80 | 1.63           | 82x21x9     | 1/4           |