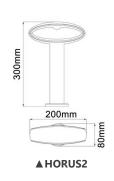

| PART No. | DESCRIPTION                                   | KELVIN<br>(K) | LUMENS<br>(LM) | WATT<br>(W) | CRI | WEIGHT<br>(KG) | BOX<br>(CM) | CARTON<br>QTY |
|----------|-----------------------------------------------|---------------|----------------|-------------|-----|----------------|-------------|---------------|
| HORUS1   | WALL LED 240V S/M Matt Black Crescent         | 3000          | 364            | 9           | >80 | 0.7            | 22x13x9     | 1/8           |
| HORUS2   | BOLLARD LED Matt Black Open Oval Short H300mm | 3000          | 368            | 9           | >80 | 0.86           | 32x21x9     | 1/8           |
| HORUS3   | BOLLARD LED Matt Black Open Oval Med H500mm   | 3000          | 350            | 9           | >80 | 1.2            | 52x21x9     | 1/4           |
| HORUS4   | BOLLARD LED Matt Black Open Oval Long H800mm  | 3000          | 355            | 9           | >80 | 1.63           | 82x21x9     | 1/4           |