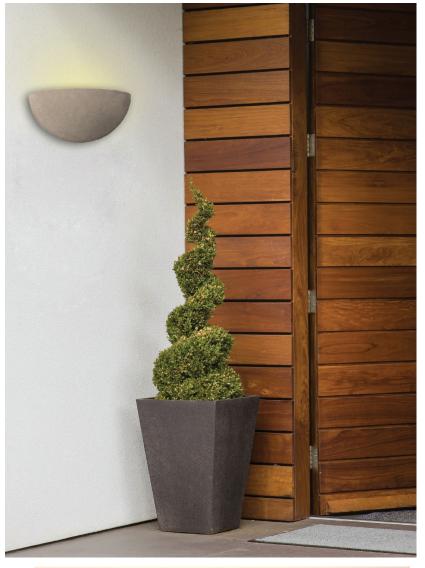

## **GOMO**

## **LED Exterior Wall Light**

• Input voltage: 220-240V AC 50/60Hz

• Inbuilt driver output: 22V DC Max

• Inbuilt driver input current: 0.11A

• Inbuilt driver output current: 500mA

Shade: concrete

• Backplate: die cast aluminium SS clips

• Wattage: 5W

• Power factor: ≥0.35

• 1pc COB Cree LED chip

• Not suitable for dimming

Suitable for 2-way switching

• Suitable for use with PIR or Microwave sensors

**BACK PLATE** 

| PART NO. | DESCRIPTION                                       | KELVIN<br>(K) | LUMEN<br>(LM) | WATT | CRI | WIDTH (mm) | LENGTH<br>(mm) | DEPTH<br>(mm) | WEIGHT<br>(KG) | BOX<br>(CM) | CARTON<br>QTY |
|----------|---------------------------------------------------|---------------|---------------|------|-----|------------|----------------|---------------|----------------|-------------|---------------|
| GOMO     | WALL LED 240V S/M Cement Grey concrete Semicircle | 3000          | 500           | 5    | 80  | 300        | 145            | 155           | 3.0            | 37x23x22    | 6             |