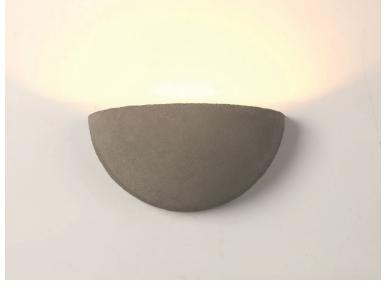

## **LED Exterior Wall Light**

• Input voltage: 220-240V AC 50/60Hz

• Inbuilt driver output: 22V DC Max

• Inbuilt driver input current: 0.11A

• Inbuilt driver output current: 500mA

Shade: concrete

• Backplate: die cast aluminium SS clips

• Wattage: 5W

• Power factor: ≥0.35

• 1pc COB Cree LED chip

• Not suitable for dimming

Suitable for 2-way switching

• Suitable for use with PIR or Microwave sensors

**BACK PLATE** 

| PART NO. | DESCRIPTION                                       | KELVIN<br>(K) | LUMEN<br>(LM) | WATT | CRI | WIDTH (mm) | LENGTH<br>(mm) | DEPTH<br>(mm) | WEIGHT<br>(KG) | BOX<br>(CM) | CARTON<br>QTY |
|----------|---------------------------------------------------|---------------|---------------|------|-----|------------|----------------|---------------|----------------|-------------|---------------|
| GOMO     | WALL LED 240V S/M Cement Grey concrete Semicircle | 3000          | 500           | 5    | 80  | 300        | 145            | 155           | 3.0            | 37x23x22    | 6             |