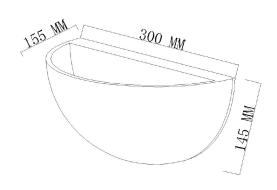

• Wattage: 5W

• Power factor: ≥0.35

• 1pc COB Cree LED chip

• Not suitable for dimming

Suitable for 2-way switching

• Suitable for use with PIR or Microwave sensors

**BACK PLATE** 

| PART NO. | DESCRIPTION                                       | KELVIN<br>(K) | LUMEN<br>(LM) | WATT | CRI | WIDTH (mm) | LENGTH<br>(mm) | DEPTH<br>(mm) | WEIGHT<br>(KG) | BOX<br>(CM) | CARTON<br>QTY |
|----------|---------------------------------------------------|---------------|---------------|------|-----|------------|----------------|---------------|----------------|-------------|---------------|
| GOMO     | WALL LED 240V S/M Cement Grey concrete Semicircle | 3000          | 500           | 5    | 80  | 300        | 145            | 155           | 3.0            | 37x23x22    | 6             |