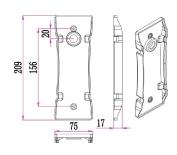

| GIRO01 & GIRO02                                          |
|----------------------------------------------------------|
| WALL LED S/M Dark Grey / WH up/down<br>Twisted Rectangle |
| Aluminium & PC                                           |
| 3000K                                                    |
| 570lm                                                    |
| 11W                                                      |
| 2PCS 5050                                                |
| >0.8                                                     |
| >80                                                      |
| Please see line drawings                                 |
| 209x75x17mm                                              |
| 0.8kg                                                    |
| 27x9x5cm                                                 |
| 1/12                                                     |
|                                                          |

(Dark grey)

GIRO02 (White)

Line drawing

**Back plate**