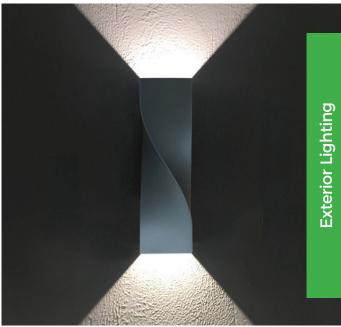

## **GIRO SERIES**

- Exterior surface mounted up/down LED wall lights
- Input voltage: 100-240V AC 50/60Hz
- · Inbuilt Constant Current driver included
- · Housing & heatsink: aluminium
- · Diffuser: PC
- · Back plate: aluminium
- · 2 stickers included which allow narrowing of beam angle at both or either end
- Beam angle: without sticker is 117° and with the sticker is 68.9°
- LED chips: 2pcs 5050
- Ambient temperature: -20 to 50°C
- · Not suitable for dimming
- · Suitable for 2 way switching
- · Suitable for use with PIR sensor

| GIRO01 & GIRO02                                          |
|----------------------------------------------------------|
| WALL LED S/M Dark Grey / WH up/down<br>Twisted Rectangle |
| Aluminium & PC                                           |
| 3000K                                                    |
| 570lm                                                    |
| 11W                                                      |
| 2PCS 5050                                                |
| >0.8                                                     |
| >80                                                      |
| Please see line drawings                                 |
| 209x75x17mm                                              |
| 0.8kg                                                    |
| 27x9x5cm                                                 |
| 1/12                                                     |
|                                                          |

(Dark grey)

GIRO02 (White)

Line drawing

**Back plate**