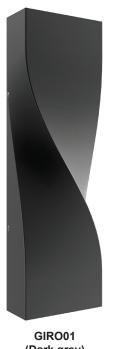

| GIRO01 & GIRO02                                          |
|----------------------------------------------------------|
| WALL LED S/M Dark Grey / WH up/down<br>Twisted Rectangle |
| Aluminium & PC                                           |
| 3000K                                                    |
| 570lm                                                    |
| 11W                                                      |
| 2PCS 5050                                                |
| >0.8                                                     |
| >80                                                      |
| Please see line drawings                                 |
| 209x75x17mm                                              |
| 0.8kg                                                    |
| 27x9x5cm                                                 |
| 1/12                                                     |
|                                                          |

(Dark grey)

GIRO02 (White)

Line drawing

**Back plate**