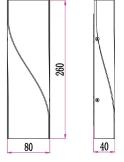

| GIRO01 & GIRO02                                          |
|----------------------------------------------------------|
| WALL LED S/M Dark Grey / WH up/down<br>Twisted Rectangle |
| Aluminium & PC                                           |
| 3000K                                                    |
| 570lm                                                    |
| 11W                                                      |
| 2PCS 5050                                                |
| >0.8                                                     |
| >80                                                      |
| Please see line drawings                                 |
| 209x75x17mm                                              |
| 0.8kg                                                    |
| 27x9x5cm                                                 |
| 1/12                                                     |
|                                                          |

(Dark grey)

GIRO02 (White)

Line drawing

**Back plate**