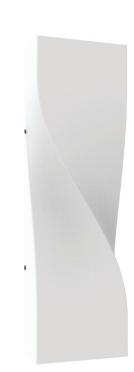

| GIRO01 & GIRO02                                          |
|----------------------------------------------------------|
| WALL LED S/M Dark Grey / WH up/down<br>Twisted Rectangle |
| Aluminium & PC                                           |
| 3000K                                                    |
| 570lm                                                    |
| 11W                                                      |
| 2PCS 5050                                                |
| >0.8                                                     |
| >80                                                      |
| Please see line drawings                                 |
| 209x75x17mm                                              |
| 0.8kg                                                    |
| 27x9x5cm                                                 |
| 1/12                                                     |
|                                                          |

(Dark grey)

GIRO02 (White)

Line drawing

**Back plate**