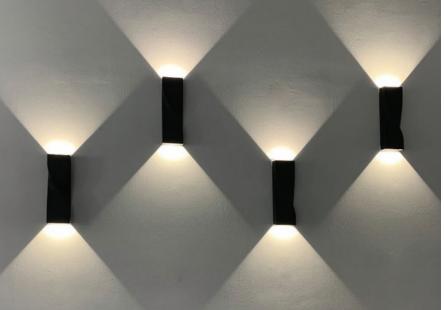

## **GIRO SERIES**

- Exterior surface mounted up/down LED wall lights
- Input voltage: 100-240V AC 50/60Hz
- · Inbuilt Constant Current driver included
- · Housing & heatsink: aluminium
- · Diffuser: PC
- · Back plate: aluminium
- · 2 stickers included which allow narrowing of beam angle at both or either end
- Beam angle: without sticker is 117° and with the sticker is 68.9°
- LED chips: 2pcs 5050
- Ambient temperature: -20 to 50°C
- · Not suitable for dimming
- · Suitable for 2 way switching
- · Suitable for use with PIR sensor

| GIRO01 & GIRO02                                          |
|----------------------------------------------------------|
| WALL LED S/M Dark Grey / WH up/down<br>Twisted Rectangle |
| Aluminium & PC                                           |
| 3000K                                                    |
| 570lm                                                    |
| 11W                                                      |
| 2PCS 5050                                                |
| >0.8                                                     |
| >80                                                      |
| Please see line drawings                                 |
| 209x75x17mm                                              |
| 0.8kg                                                    |
| 27x9x5cm                                                 |
| 1/12                                                     |
|                                                          |