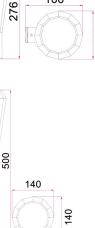

166

800

GEB2&3 POLE BASE OD: 90mm; ID: 29mm

| PART NO. | DESCRIPTION                              | KELVIN<br>(K) | LUMENS<br>(LM) | WATT<br>(W) | CRI | WEIGHT<br>(KG) | BOX<br>(CM) | CARTON<br>QTY |
|----------|------------------------------------------|---------------|----------------|-------------|-----|----------------|-------------|---------------|
| GEB1     | WALL LED LED S/M Dark Grey Tapered       | 3000          | 580            | 13          | >80 | 1.0            | 29X19X15    | 1/8           |
| GEB2     | BOLLARD LED Dark Grey Tapered Sh 500mm   | 3000          | 580            | 13          | >80 | 1.3            | 81X19X15    | 1/4           |
| GEB3     | BOLLARD LED Dark Grey Tapered Long 800mm | 3000          | 580            | 13          | >80 | 1.8            | 81X19X15    | 1/4           |