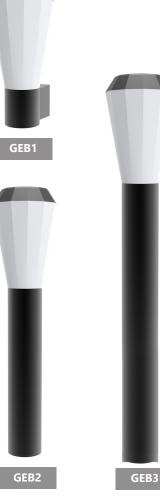

## **GEB SERIES** Exterior LED Surface Mounted Wall & Bollard Lights

166

800

GEB2&3 POLE BASE OD: 90mm; ID: 29mm

| PART NO. | DESCRIPTION                              | KELVIN<br>(K) | LUMENS<br>(LM) | WATT<br>(W) | CRI | WEIGHT<br>(KG) | BOX<br>(CM) | CARTON<br>QTY |
|----------|------------------------------------------|---------------|----------------|-------------|-----|----------------|-------------|---------------|
| GEB1     | WALL LED LED S/M Dark Grey Tapered       | 3000          | 580            | 13          | >80 | 1.0            | 29X19X15    | 1/8           |
| GEB2     | BOLLARD LED Dark Grey Tapered Sh 500mm   | 3000          | 580            | 13          | >80 | 1.3            | 81X19X15    | 1/4           |
| GEB3     | BOLLARD LED Dark Grey Tapered Long 800mm | 3000          | 580            | 13          | >80 | 1.8            | 81X19X15    | 1/4           |