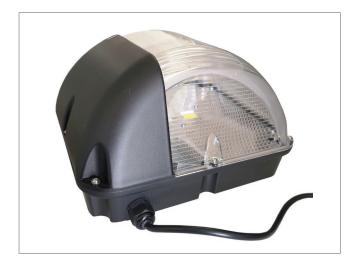

## CLA4736CB LED BULKHEAD LIGHT (IP65 & IK10)

CLA4736CB

## **Product Features:**

- Input voltage: 220-240V
- Inbuilt Constant Current LED driver
- Housing: powder coated aluminium
- Diffuser: clear PC
- Mounting plate & heatsink: aluminium
- LED chip: 1pc COB
- CRI: ≥70
- Power factor: 0.9
- Flex: 0.6m
- Ambient temperature: -20 to 45°C
- Suitable for 2-way switching
- Suitable for use with PIR & Microwave sensors