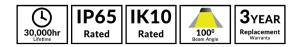

## CLA4736CB LED BULKHEAD LIGHT (IP65 & IK10)

CLA4736CB

## **Product Features:**

- Input voltage: 220-240V
- Inbuilt Constant Current LED driver
- Housing: powder coated aluminium
- Diffuser: clear PC
- Mounting plate & heatsink: aluminium
- LED chip: 1pc COB
- CRI: ≥70
- Power factor: 0.9
- Flex: 0.6m
- Ambient temperature: -20 to 45°C
- Suitable for 2-way switching
- Suitable for use with PIR & Microwave sensors