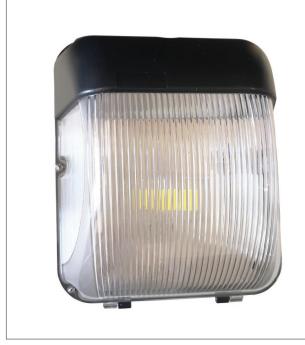

## CLA4736CB LED BULKHEAD LIGHT (IP65 & IK10)

CLA4736CB

## **Product Features:**

- Input voltage: 220-240V
- Inbuilt Constant Current LED driver
- Housing: powder coated aluminium
- Diffuser: clear PC
- Mounting plate & heatsink: aluminium
- LED chip: 1pc COB
- CRI: ≥70
- Power factor: 0.9
- Flex: 0.6m
- Ambient temperature: -20 to 45°C
- Suitable for 2-way switching
- Suitable for use with PIR & Microwave sensors