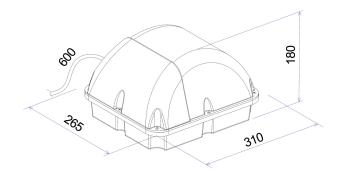

| Part No.       | CLA4736CB                          |
|----------------|------------------------------------|
| Description    | BULKHEAD / WALL LED AC BLK<br>RECT |
| Material       | Aluminium & PC                     |
| Kelvin         | 5000K                              |
| Lumens         | 1900lm                             |
| Wattage        | 20W                                |
| CRI            | ≥70                                |
| Power factor   | 0.9                                |
| Dimensions     | L 310 x W 265 x D 180mm            |
| Flex           | 600mm (Flex only)                  |
| Mounting plate | L 300x W 265mm                     |
| Box Weight     | 2.7kg                              |
| Box Dimensions | 35.5x31x22.5cm                     |
| Carton QTY     | 1/1                                |