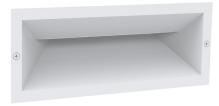

IP65 Rated

▲ BRICK0001

▲ BRICK0003

▲ BRICK0002

**Line Drawing** 

**Sleeve** 

Cut out: L 227 x W 76 x D 78mm

| CODE      | DESCRIPTION                                        | KELVIN<br>(K) | LUMENS<br>(LM) | WATT<br>(W) | CRI | BEAM | LENGTH<br>(mm) | WIDTH<br>(mm) | DEPTH<br>(mm) | CARTON<br>QTY |
|-----------|----------------------------------------------------|---------------|----------------|-------------|-----|------|----------------|---------------|---------------|---------------|
| BRICK0001 | WALL LED 240V RECD Dark Grey Rect                  | 3000          | 279            | 13          | >80 | 60°  | 250            | 98            | 90            | 1/8           |
| BRICK0002 | WALL LED 240V RECD WH RECT                         | 3000          | 279            | 13          | >80 | 60°  | 250            | 98            | 90            | 1/8           |
| BRICK0003 | WALL LED 240V RECD Dark Grey Rect Frosted Diffused | 3000          | 546            | 13          | >80 | 100° | 250            | 98            | 90            | 1/8           |
| BRICK0004 | WALL LED 240V RECD WH RECT Frosted Diffused        | 3000          | 546            | 13          | >80 | 100° | 250            | 98            | 90            | 1/8           |