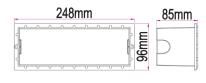

IP65 Rated

▲ BRICK0001

▲ BRICK0003

▲ BRICK0002

**Line Drawing** 

**Sleeve** 

Cut out: L 227 x W 76 x D 78mm

| CODE      | DESCRIPTION                                        | KELVIN<br>(K) | LUMENS<br>(LM) | WATT<br>(W) | CRI | BEAM | LENGTH<br>(mm) | WIDTH<br>(mm) | DEPTH<br>(mm) | CARTON<br>QTY |
|-----------|----------------------------------------------------|---------------|----------------|-------------|-----|------|----------------|---------------|---------------|---------------|
| BRICK0001 | WALL LED 240V RECD Dark Grey Rect                  | 3000          | 279            | 13          | >80 | 60°  | 250            | 98            | 90            | 1/8           |
| BRICK0002 | WALL LED 240V RECD WH RECT                         | 3000          | 279            | 13          | >80 | 60°  | 250            | 98            | 90            | 1/8           |
| BRICK0003 | WALL LED 240V RECD Dark Grey Rect Frosted Diffused | 3000          | 546            | 13          | >80 | 100° | 250            | 98            | 90            | 1/8           |
| BRICK0004 | WALL LED 240V RECD WH RECT Frosted Diffused        | 3000          | 546            | 13          | >80 | 100° | 250            | 98            | 90            | 1/8           |