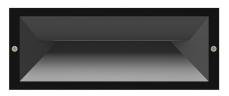

IP65 Rated

▲ BRICK0001

▲ BRICK0003

▲ BRICK0002

**Line Drawing** 

**Sleeve** 

Cut out: L 227 x W 76 x D 78mm

| CODE      | DESCRIPTION                                        | KELVIN<br>(K) | LUMENS<br>(LM) | WATT<br>(W) | CRI | BEAM | LENGTH<br>(mm) | WIDTH<br>(mm) | DEPTH<br>(mm) | CARTON<br>QTY |
|-----------|----------------------------------------------------|---------------|----------------|-------------|-----|------|----------------|---------------|---------------|---------------|
| BRICK0001 | WALL LED 240V RECD Dark Grey Rect                  | 3000          | 279            | 13          | >80 | 60°  | 250            | 98            | 90            | 1/8           |
| BRICK0002 | WALL LED 240V RECD WH RECT                         | 3000          | 279            | 13          | >80 | 60°  | 250            | 98            | 90            | 1/8           |
| BRICK0003 | WALL LED 240V RECD Dark Grey Rect Frosted Diffused | 3000          | 546            | 13          | >80 | 100° | 250            | 98            | 90            | 1/8           |
| BRICK0004 | WALL LED 240V RECD WH RECT Frosted Diffused        | 3000          | 546            | 13          | >80 | 100° | 250            | 98            | 90            | 1/8           |