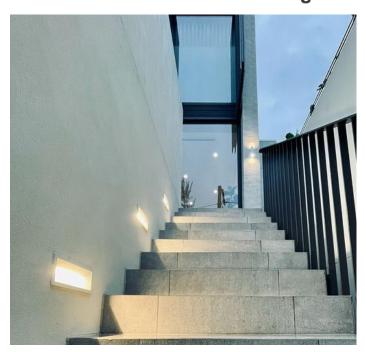

## **BRICK SERIES**

## **LED Exterior Recessed Wall Lights**

## **PRODUCT FEATURES**

- Exterior LED recessed wall lights
- Input voltage range: 100-240V AC 50/60Hz
- Internal constant current driver included
- Housing & heatsink: aluminium
- Diffuser: PC
- Sleeve: PC
- LED chips: 12pcs 3030
- Beam angle: please see below
- Ambient temp: -20 to 50°C
- Not suitable for dimming
- Suitable for 2 way switching
- Suitable for use with PIR or Microwave sensors

IP65 Rated

▲ BRICK0001

▲ BRICK0003

▲ BRICK0002

**Line Drawing** 

**Sleeve** 

Cut out: L 227 x W 76 x D 78mm

| CODE      | DESCRIPTION                                        | KELVIN<br>(K) | LUMENS<br>(LM) | WATT<br>(W) | CRI | BEAM | LENGTH<br>(mm) | WIDTH<br>(mm) | DEPTH<br>(mm) | CARTON<br>QTY |
|-----------|----------------------------------------------------|---------------|----------------|-------------|-----|------|----------------|---------------|---------------|---------------|
| BRICK0001 | WALL LED 240V RECD Dark Grey Rect                  | 3000          | 279            | 13          | >80 | 60°  | 250            | 98            | 90            | 1/8           |
| BRICK0002 | WALL LED 240V RECD WH RECT                         | 3000          | 279            | 13          | >80 | 60°  | 250            | 98            | 90            | 1/8           |
| BRICK0003 | WALL LED 240V RECD Dark Grey Rect Frosted Diffused | 3000          | 546            | 13          | >80 | 100° | 250            | 98            | 90            | 1/8           |
| BRICK0004 | WALL LED 240V RECD WH RECT Frosted Diffused        | 3000          | 546            | 13          | >80 | 100° | 250            | 98            | 90            | 1/8           |