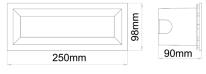

IP65 Rated

▲ BRICK0001

▲ BRICK0003

▲ BRICK0002

**Line Drawing** 

**Sleeve** 

Cut out: L 227 x W 76 x D 78mm

| CODE      | DESCRIPTION                                        | KELVIN<br>(K) | LUMENS<br>(LM) | WATT<br>(W) | CRI | BEAM | LENGTH<br>(mm) | WIDTH<br>(mm) | DEPTH<br>(mm) | CARTON<br>QTY |
|-----------|----------------------------------------------------|---------------|----------------|-------------|-----|------|----------------|---------------|---------------|---------------|
| BRICK0001 | WALL LED 240V RECD Dark Grey Rect                  | 3000          | 279            | 13          | >80 | 60°  | 250            | 98            | 90            | 1/8           |
| BRICK0002 | WALL LED 240V RECD WH RECT                         | 3000          | 279            | 13          | >80 | 60°  | 250            | 98            | 90            | 1/8           |
| BRICK0003 | WALL LED 240V RECD Dark Grey Rect Frosted Diffused | 3000          | 546            | 13          | >80 | 100° | 250            | 98            | 90            | 1/8           |
| BRICK0004 | WALL LED 240V RECD WH RECT Frosted Diffused        | 3000          | 546            | 13          | >80 | 100° | 250            | 98            | 90            | 1/8           |