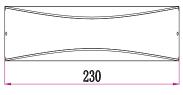

| PART NO. | DESCRIPTION                         | KELVIN<br>(K) | LUMENS<br>(LM) | WATT<br>(W) | CRI | WEIGHT<br>(KG) | BOX<br>(CM) | CARTON<br>QTY |
|----------|-------------------------------------|---------------|----------------|-------------|-----|----------------|-------------|---------------|
| APIS1    | WALL LED S/M Dark Grey Curved UP/Dn | 3000          | 275.75         | 10          | ≥80 | 0.5            | 24X8.7X7.2  | 1/8           |
| APIS2    | WALL LED S/M Matt WH Curved UP/Dn   | 3000          | 275.75         | 10          | ≥80 | 0.5            | 24X8.7X7.2  | 1/8           |