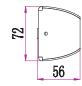

| PART NO. | DESCRIPTION                         | KELVIN<br>(K) | LUMENS<br>(LM) | WATT<br>(W) | CRI | WEIGHT<br>(KG) | BOX<br>(CM) | CARTON<br>QTY |
|----------|-------------------------------------|---------------|----------------|-------------|-----|----------------|-------------|---------------|
| APIS1    | WALL LED S/M Dark Grey Curved UP/Dn | 3000          | 275.75         | 10          | ≥80 | 0.5            | 24X8.7X7.2  | 1/8           |
| APIS2    | WALL LED S/M Matt WH Curved UP/Dn   | 3000          | 275.75         | 10          | ≥80 | 0.5            | 24X8.7X7.2  | 1/8           |