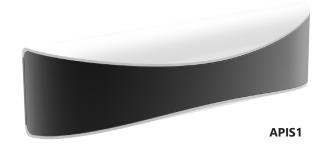

## **APIS SERIES**

## **Exterior LED Surface Mounted Up/Down Wall Lights**

## **PRODUCT FEATURES**

- Exterior LED surface mounted up/down wall lights
- Input voltage range: 220-240V AC 50/60Hz
- Housing & heatsink: die cast aluminium
- Diffuser: PC
- Ambient temperature: -20 to 50°C
- Not suitable for dimming
- Suitable for 2-way switching
- Suitable for use with PIR or Microwave sensors

| PART NO. | DESCRIPTION                         | KELVIN<br>(K) | LUMENS<br>(LM) | WATT<br>(W) | CRI | WEIGHT<br>(KG) | BOX<br>(CM) | CARTON<br>QTY |
|----------|-------------------------------------|---------------|----------------|-------------|-----|----------------|-------------|---------------|
| APIS1    | WALL LED S/M Dark Grey Curved UP/Dn | 3000          | 275.75         | 10          | ≥80 | 0.5            | 24X8.7X7.2  | 1/8           |
| APIS2    | WALL LED S/M Matt WH Curved UP/Dn   | 3000          | 275.75         | 10          | ≥80 | 0.5            | 24X8.7X7.2  | 1/8           |