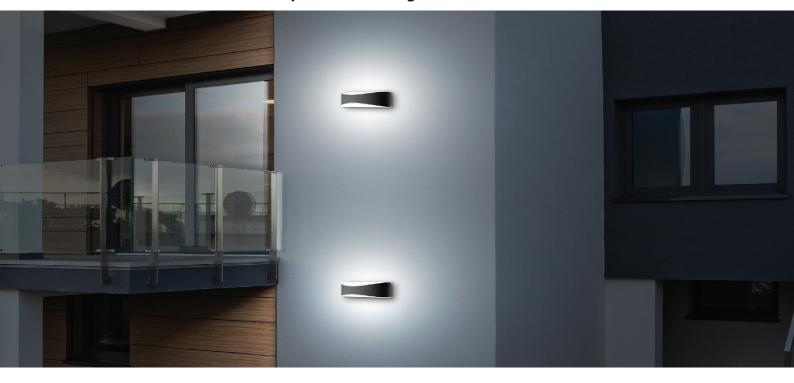

## **APIS SERIES**

## **Exterior LED Surface Mounted Up/Down Wall Lights**

## **PRODUCT FEATURES**

- Exterior LED surface mounted up/down wall lights
- Input voltage range: 220-240V AC 50/60Hz
- Housing & heatsink: die cast aluminium
- Diffuser: PC
- Ambient temperature: -20 to 50°C
- Not suitable for dimming
- Suitable for 2-way switching
- Suitable for use with PIR or Microwave sensors