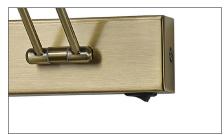

## VANIDAD LED Tri-CCT Interior Dimmable Vanity/ Picture Wall Lights IP44



• CRI: 80

30,000hr

- Power factor: 0.92
- Ambient temp: -20 to 50°C
- Suitable for dimming
- Suitable for 2 way switching
- Suitable for use with sensors

120º



**On/off Switch** 



## For Tested and Recommended Dimmers:

- CLA-Trailing Edge: LYNX1; VELA
- Clipsal-Universal: 32E450UDM, 31E2PUDM
- Clipsal-Trailing Edge: 32ELEDM-WE; 32E450TM
- HPM-Trailing Edge: CAT250T, CAT400T
- Diginet-LED Smart: MEDM, MMDM/RT

\*Please check with Licenced electrician for Min and Max dimmer load \*May be compatible with other untested dimmers

| Part No.  | Description                                              | Lumens |        |        | Watt | Length | Base     | Box         | Box    | Carton |
|-----------|----------------------------------------------------------|--------|--------|--------|------|--------|----------|-------------|--------|--------|
|           |                                                          | 3000K  | 4000K  | 5700K  |      |