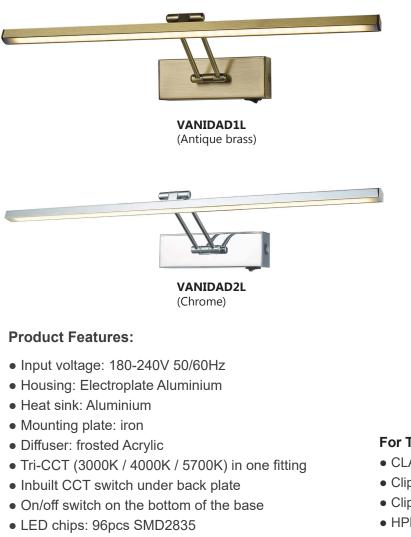

## VANIDAD LED Tri-CCT Interior Dimmable Vanity/ Picture Wall Lights IP44

• CRI: 80

30,000hr

- Power factor: 0.92
- Ambient temp: -20 to 50°C
- Suitable for dimming
- Suitable for 2 way switching
- Suitable for use with sensors