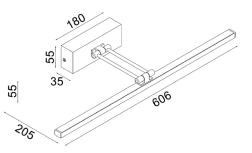

\*Please check with Licenced electrician for Min and Max dimmer load \*May be compatible with other untested dimmers

| Part No.  | Description                                              | Lumens |        |        | Watt | Length | Base     | Box         | Box    | Carton |
|-----------|----------------------------------------------------------|--------|--------|--------|------|--------|----------|-------------|--------|--------|
|           |                                                          | 3000K  | 4000K  | 5700K  |      | J      |          | Size        | Weight | Qty    |
| VANIDAD1L | WALL Int S/M 20W LINEAR<br>Adj Ant Brass Tri Dim FR Diff | 1212lm | 1334lm | 1311lm | 20W  | 606mm  | 180x55mm | 18x6.5x63cm | 0.8kg  | 1/10   |
| VANIDAD2L | WALL Int S/M 20W LINEAR<br>Adj Chrome Tri Dim FR Diff    | 1212lm | 1334lm | 1311lm | 20W  | 606mm  | 180x55mm | 18x6.5x63cm | 0.8kg  | 1/10   |