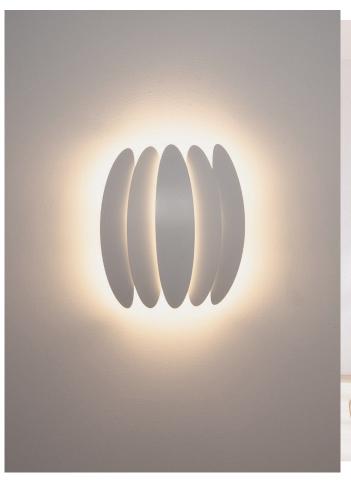

## **TIJUANA**

## LED Tri-CCT Interior Curved Dimmable Wall Light

• LED chips: 40pcs SMD2835

• Tri-CCT (3000K/ 4000K/ 5700K) in one fitting

• Switch under the back plate

• Power Factor: 0.9

• CRI: 80

• Ambient temperature: -20 to 50°C

• Suitable for dimming

• Suitable for 2 way switching

• Suitable for use with sensor

| Part No. | Description                                       | Lumens |       |       | Watt  | PF  | Dimensions           | Box    | Вох           | Carton |
|----------|---------------------------------------------------|--------|-------|-------|-------|-----|----------------------|--------|---------------|--------|
|          |                                                   | 3000K  | 4000K | 5700K | vvall | FF  | Illiensions          | Weight | Size          | Qty    |
| TIJUANA  | Wall Internal S/M City LED Dimm WH Curved Tri CCT | 551LM  | 615LM | 597LM | 17W   | 0.9 | L250x-<br>W225xH68mm | 1.0kg  | 27.5x23.5x8cm | 1/10   |