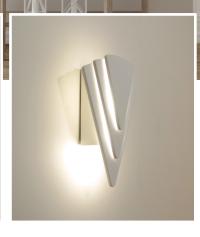

## LED **Dual-CCT** Interior Dimmable Wall Light

• Housing: Powder coated aluminium

• LED chips: 12pcs SMD2835

• Dual-CCT (3000K/ 5000K) in one fitting

• Switch under the back plate

• Power Factor: 0.9

• CRI: 80

• Ambient temperature: -20 to 50°C

• Suitable for dimming

• Suitable for 2 way switching

• Suitable for use with sensor

| Part No. | Description                                                       | Lumens |       | Watt  | PF  | Dimensions           | Box    | Вох       | Carton |
|----------|-------------------------------------------------------------------|--------|-------|-------|-----|----------------------|--------|-----------|--------|
|          |                                                                   | 3000K  | 5000K | vvall | PF  | Difficusions         | Weight | Size      | Qty    |
| SURAT    | Wall Internal S/M City LED Dimm WH<br>Triangular 13W(3+4+6W) 2CCT | 273LM  | 284LM | 13W   | 0.9 | L200x-<br>W110xH60mm | 0.8kg  | 17x8x22cm | 1/10   |