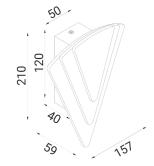

• Ambient temperature: -20 to 50°C

• Suitable for dimming

• Suitable for 2 way switching

• Suitable for use with sensor

| Part No. | Description                                                       | Lumens |       | Watt  | PF  | Dimensions           | Box    | Вох       | Carton |
|----------|-------------------------------------------------------------------|--------|-------|-------|-----|----------------------|--------|-----------|--------|
|          |                                                                   | 3000K  | 5000K | vvall | PF  | Difficusions         | Weight | Size      | Qty    |
| SURAT    | Wall Internal S/M City LED Dimm WH<br>Triangular 13W(3+4+6W) 2CCT | 273LM  | 284LM | 13W   | 0.9 | L200x-<br>W110xH60mm | 0.8kg  | 17x8x22cm | 1/10   |