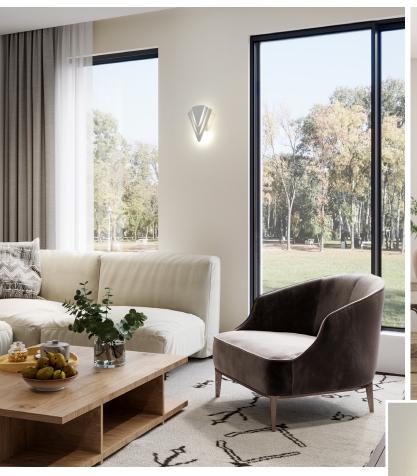

## LED **Dual-CCT** Interior Dimmable Wall Light

• Housing: Powder coated aluminium

• LED chips: 12pcs SMD2835

• Dual-CCT (3000K/ 5000K) in one fitting

• Switch under the back plate

• Power Factor: 0.9

• CRI: 80

• Ambient temperature: -20 to 50°C

• Suitable for dimming

• Suitable for 2 way switching

• Suitable for use with sensor

| Part No. | Description                                                       | Lumens |       | Watt  | PF  | Dimensions           | Box    | Вох       | Carton |
|----------|-------------------------------------------------------------------|--------|-------|-------|-----|----------------------|--------|-----------|--------|
|          |                                                                   | 3000K  | 5000K | vvall | PF  | Difficusions         | Weight | Size      | Qty    |
| SURAT    | Wall Internal S/M City LED Dimm WH<br>Triangular 13W(3+4+6W) 2CCT | 273LM  | 284LM | 13W   | 0.9 | L200x-<br>W110xH60mm | 0.8kg  | 17x8x22cm | 1/10   |