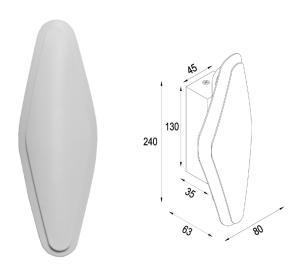

Ambient temperature: -20 to 50°C

• Suitable for dimming

• Suitable for 2 way switching

• Suitable for use with sensor

| Part No. | Description                                            | Lumens |       |       | Watt  | PF  | Dimensions          | Box    | Box        | Carton |
|----------|--------------------------------------------------------|--------|-------|-------|-------|-----|---------------------|--------|------------|--------|
|          |                                                        | 3000K  | 4000K | 5700K | vvall | PF  | Dimensions          | Weight | Size       | Qty    |
| SANTIAGO | Wall Internal S/M City LED<br>Dimmable WH Oval Tri CCT | 250LM  | 275LM | 265LM | 12W   | 0.9 | L240x-<br>W80xH63mm | 0.6kg  | 9.5x8x25cm | 1/10   |