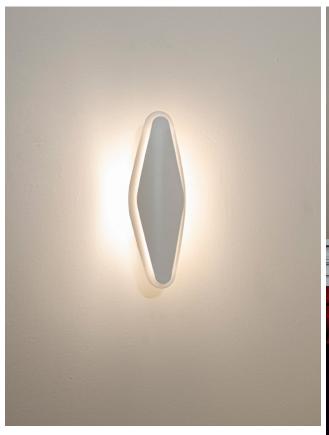

## LED Tri-CCT Interior Oval Dimmable Wall Light

## **SANTIAGO**

• Input voltage: 220-240V 50Hz

• Housing: Powder coated metal

• LED chips: 48pcs SMD2835

• Tri-CCT (3000K/ 4000K/ 5700K) in one fitting

• Switch under the back plate

• Power Factor: 0.9

• CRI: 80

Ambient temperature: -20 to 50°C

• Suitable for dimming

• Suitable for 2 way switching

• Suitable for use with sensor

| Part No. | Description                                            | Lumens |       |       | Watt  | PF  | Dimensions          | Box    | Box        | Carton |
|----------|--------------------------------------------------------|--------|-------|-------|-------|-----|---------------------|--------|------------|--------|
|          |                                                        | 3000K  | 4000K | 5700K | vvall | PF  | Dimensions          | Weight | Size       | Qty    |
| SANTIAGO | Wall Internal S/M City LED<br>Dimmable WH Oval Tri CCT | 250LM  | 275LM | 265LM | 12W   | 0.9 | L240x-<br>W80xH63mm | 0.6kg  | 9.5x8x25cm | 1/10   |