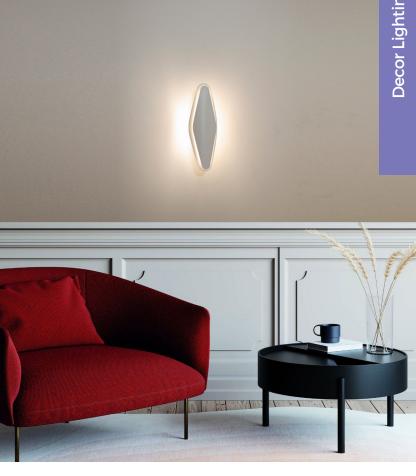

## LED Tri-CCT Interior Oval Dimmable Wall Light

## **SANTIAGO**

• Input voltage: 220-240V 50Hz

• Housing: Powder coated metal

• LED chips: 48pcs SMD2835

• Tri-CCT (3000K/ 4000K/ 5700K) in one fitting

• Switch under the back plate

• Power Factor: 0.9

• CRI: 80

Ambient temperature: -20 to 50°C

• Suitable for dimming

• Suitable for 2 way switching

• Suitable for use with sensor

| Part No. | Description                                            | Lumens |       |       | Watt  | PF  | Dimensions          | Box    | Box        | Carton |
|----------|--------------------------------------------------------|--------|-------|-------|-------|-----|---------------------|--------|------------|--------|
|          |                                                        | 3000K  | 4000K | 5700K | vvall | PF  | Dimensions          | Weight | Size       | Qty    |
| SANTIAGO | Wall Internal S/M City LED<br>Dimmable WH Oval Tri CCT | 250LM  | 275LM | 265LM | 12W   | 0.9 | L240x-<br>W80xH63mm | 0.6kg  | 9.5x8x25cm | 1/10   |