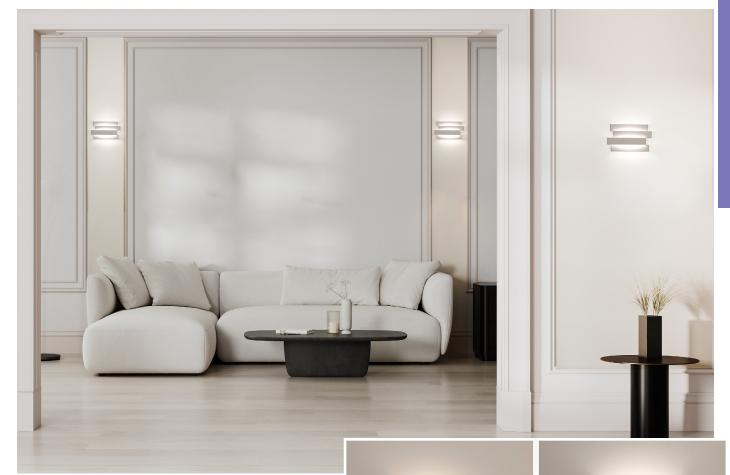

## **NAGOYA**

## LED Tri-CCT Interior Rectangular Up/Down Dimmable Wall Light

- Input voltage: 220-240V 50Hz
- Housing: Powder coated aluminium
- LED chips: 12pcs SMD2835
- Tri-CCT (3000K/ 4000K/ 5700K) in one fitting
- Switch under the back plate
- Power Factor: 0.9
- CRI: 80
- Ambient temperature: -20 to 50°C
- Suitable for dimming
- Suitable for 2 way switching
- Suitable for use with sensor

|  | Part No. | Description                                              | Lumens |       |       | Watt  | PF  | Dimensions           | Box    | Box        | Carton |
|--|----------|----------------------------------------------------------|--------|-------|-------|-------|-----|----------------------|--------|------------|--------|
|  |          |                                                          | 3000K  | 4000K | 5700K | vvall | FF  | Difficusions         | Weight | Size       | Qty    |
|  | NAGOYA   | Wall Internal S/M City LED<br>Dimm WH Rect Up/Dn Tri CCT | 240LM  | 265LM | 260LM | 5W    | 0.9 | L200x-<br>W110xH60mm | 0.9kg  | 13x11x21cm | 1/10   |