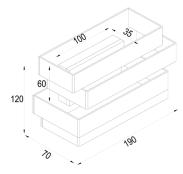

|  | Part No. | Description                                              | Lumens |       |       | Watt  | PF  | Dimensions           | Box    | Box        | Carton |
|--|----------|----------------------------------------------------------|--------|-------|-------|-------|-----|----------------------|--------|------------|--------|
|  |          |                                                          | 3000K  | 4000K | 5700K | vvall | FF  | Difficusions         | Weight | Size       | Qty    |
|  | NAGOYA   | Wall Internal S/M City LED<br>Dimm WH Rect Up/Dn Tri CCT | 240LM  | 265LM | 260LM | 5W    | 0.9 | L200x-<br>W110xH60mm | 0.9kg  | 13x11x21cm | 1/10   |