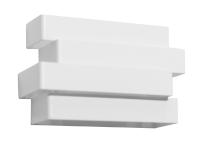

## LED Tri-CCT Interior Rectangular Up/Down Dimmable Wall Light

- Input voltage: 220-240V 50Hz
- Housing: Powder coated aluminium
- LED chips: 12pcs SMD2835
- Tri-CCT (3000K/ 4000K/ 5700K) in one fitting
- Switch under the back plate
- Power Factor: 0.9
- CRI: 80
- Ambient temperature: -20 to 50°C
- Suitable for dimming
- Suitable for 2 way switching
- Suitable for use with sensor