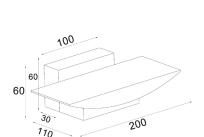

• Power Factor: 0.9

• CRI: 80

• Ambient temperature: -20 to 50°C

• Suitable for dimming

• Suitable for 2 way switching

• Suitable for use with sensor

| Por | Part No. | Description                                                                | Lumens |       |       | Watt  | PF  | Dimensions           | Box    | Box           | Carton |
|-----|----------|----------------------------------------------------------------------------|--------|-------|-------|-------|-----|----------------------|--------|---------------|--------|
| Pai |          |                                                                            | 3000K  | 4000K | 5700K | vvdll | PF  | Illiensions          | Weight | Size          | Qty    |
| HE  | LSINKI   | Wall Internal S/M City LED<br>Dimmable WH Curved Up/<br>Dn 6W 120D Tri CCT | 567LM  | 619LM | 586LM | 6W    | 0.9 | L200x-<br>W110xH60mm | 0.7kg  | 17.5x6.5x17cm | 1/10   |