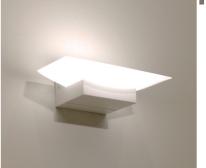

## HELSINKI

LED **Tri-CCT** Interior Curved Up/Down Dimmable Wall Light

• Housing: Powder coated aluminium

• LED chips: 12pcs SMD2835

• Tri-CCT (3000K/ 4000K/ 5700K) in one fitting

• Switch under the backplate

• Power Factor: 0.9

• CRI: 80

• Ambient temperature: -20 to 50°C

• Suitable for dimming

• Suitable for 2 way switching

• Suitable for use with sensor

| Por | Part No. | Description                                                                | Lumens |       |       | Watt  | PF  | Dimensions           | Box    | Box           | Carton |
|-----|----------|----------------------------------------------------------------------------|--------|-------|-------|-------|-----|----------------------|--------|---------------|--------|
| Pai |          |                                                                            | 3000K  | 4000K | 5700K | vvdll | PF  | Illiensions          | Weight | Size          | Qty    |
| HE  | LSINKI   | Wall Internal S/M City LED<br>Dimmable WH Curved Up/<br>Dn 6W 120D Tri CCT | 567LM  | 619LM | 586LM | 6W    | 0.9 | L200x-<br>W110xH60mm | 0.7kg  | 17.5x6.5x17cm | 1/10   |