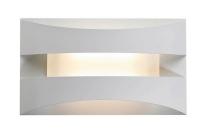

## **CARDIFF**

LED Tri-CCT Interior Rectangular Up/Down Dimmable Wall Light

• Housing: Powder coated aluminium

• LED chips: 12pcs SMD2835

• Tri-CCT (3000K/ 4000K/ 5700K) in one fitting

• Switch under the back plate

• Power Factor: 0.9

• CRI: 80

• Ambient temperature: -20 to 50°C

• Suitable for dimming

• Suitable for 2 way switching

• Suitable for use with sensor

|  | Part No. | Description                                                 | Lumens |       |       | Watt  | PF  | Dimensions           | Box    | Box         | Carton |
|--|----------|-------------------------------------------------------------|--------|-------|-------|-------|-----|----------------------|--------|-------------|--------|
|  |          |                                                             | 3000K  | 4000K | 5700K | vvall | FF  | Difficusions         | Weight | Size        | Qty    |
|  | CARDIFF  | Wall Internal S/M City<br>LED DimmWH Rect Up/<br>Dn Tri CCT | 429LM  | 442LM | 403LM | 5W    | 0.9 | L220x-<br>W130xH75mm | 1.1kg  | 14x8.5x23cm | 1/10   |