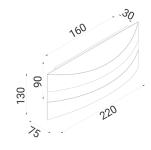

• Power Factor: 0.9

• CRI: 80

• Ambient temperature: -20 to 50°C

• Suitable for dimming

• Suitable for 2 way switching

• Suitable for use with sensor

|  | Part No. | Description                                                 | Lumens |       |       | Watt  | PF  | Dimensions           | Box    | Box         | Carton |
|--|----------|-------------------------------------------------------------|--------|-------|-------|-------|-----|----------------------|--------|-------------|--------|
|  |          |                                                             | 3000K  | 4000K | 5700K | vvall | FF  | Difficusions         | Weight | Size        | Qty    |
|  | CARDIFF  | Wall Internal S/M City<br>LED DimmWH Rect Up/<br>Dn Tri CCT | 429LM  | 442LM | 403LM | 5W    | 0.9 | L220x-<br>W130xH75mm | 1.1kg  | 14x8.5x23cm | 1/10   |