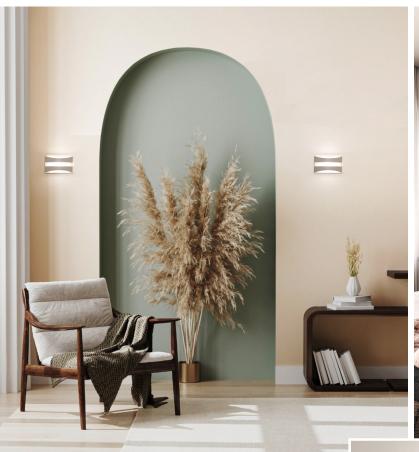

## **CARDIFF**

LED Tri-CCT Interior Rectangular Up/Down Dimmable Wall Light

• Housing: Powder coated aluminium

• LED chips: 12pcs SMD2835

• Tri-CCT (3000K/ 4000K/ 5700K) in one fitting

• Switch under the back plate

• Power Factor: 0.9

• CRI: 80

• Ambient temperature: -20 to 50°C

• Suitable for dimming

• Suitable for 2 way switching

• Suitable for use with sensor

|  | Part No. | Description                                                 | Lumens |       |       | Watt  | PF  | Dimensions           | Box    | Box         | Carton |
|--|----------|-------------------------------------------------------------|--------|-------|-------|-------|-----|----------------------|--------|-------------|--------|
|  |          |                                                             | 3000K  | 4000K | 5700K | vvall | FF  | Difficusions         | Weight | Size        | Qty    |
|  | CARDIFF  | Wall Internal S/M City<br>LED DimmWH Rect Up/<br>Dn Tri CCT | 429LM  | 442LM | 403LM | 5W    | 0.9 | L220x-<br>W130xH75mm | 1.1kg  | 14x8.5x23cm | 1/10   |