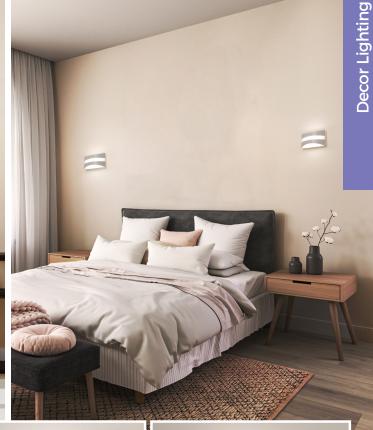

## **CARDIFF**

LED Tri-CCT Interior Rectangular Up/Down Dimmable Wall Light

• Housing: Powder coated aluminium

• LED chips: 12pcs SMD2835

• Tri-CCT (3000K/ 4000K/ 5700K) in one fitting

• Switch under the back plate

• Power Factor: 0.9

• CRI: 80

• Ambient temperature: -20 to 50°C

• Suitable for dimming

• Suitable for 2 way switching

• Suitable for use with sensor

|  | Part No. | Description                                                 | Lumens |       |       | Watt  | PF  | Dimensions           | Box    | Box         | Carton |
|--|----------|-------------------------------------------------------------|--------|-------|-------|-------|-----|----------------------|--------|-------------|--------|
|  |          |                                                             | 3000K  | 4000K | 5700K | vvall | FF  | Difficusions         | Weight | Size        | Qty    |
|  | CARDIFF  | Wall Internal S/M City<br>LED DimmWH Rect Up/<br>Dn Tri CCT | 429LM  | 442LM | 403LM | 5W    | 0.9 | L220x-<br>W130xH75mm | 1.1kg  | 14x8.5x23cm | 1/10   |