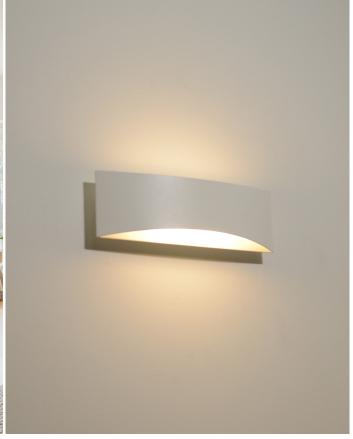

## LED Tri-CCT Interior Curved Up/Down Dimmable Wall Light

• Input voltage: 220-240V 50Hz

• Housing: Powder coated Aluminium

• LED chips: 16pcs SMD2835

• Tri-CCT (3000K/ 4000K/ 5700K) in one fitting

• Switch under the back plate

• Power Factor: 0.9

• CRI: 80

• Ambient temperature: -20 to 50°C

• Suitable for dimming

• Suitable for 2 way switching

• Suitable for use with sensor

| Part No. | Description                                               | Lumens |       |       | Mott | PF  | Dimensions          | Box    | Box       | Carton |
|----------|-----------------------------------------------------------|--------|-------|-------|------|-----|---------------------|--------|-----------|--------|
|          |                                                           | 3000K  | 4000K | 5700K | Watt | PF  | Dimensions          | Weight | Size      | Qty    |
| BRISTOL  | Wall Internal S/M City LED Dim<br>WH Curved Up/Dn Tri CCT | 565LM  | 614LM | 605LM | 8W   | 0.9 | L270x-<br>W70xH90mm | 0.9kg  | 10X8X28cm | 1/10   |