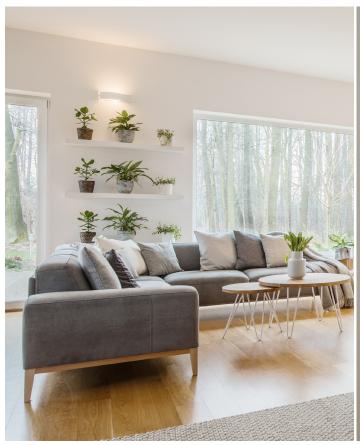

## LED Tri-CCT Interior Curved Up/Down Dimmable Wall Light

• Input voltage: 220-240V 50Hz

• Housing: Powder coated Aluminium

• LED chips: 16pcs SMD2835

• Tri-CCT (3000K/ 4000K/ 5700K) in one fitting

• Switch under the back plate

• Power Factor: 0.9

• CRI: 80

• Ambient temperature: -20 to 50°C

• Suitable for dimming

• Suitable for 2 way switching

• Suitable for use with sensor

| Part No. | Description                                               | Lumens |       |       | Mott | PF  | Dimensions          | Box    | Box       | Carton |
|----------|-----------------------------------------------------------|--------|-------|-------|------|-----|---------------------|--------|-----------|--------|
|          |                                                           | 3000K  | 4000K | 5700K | Watt | PF  | Dimensions          | Weight | Size      | Qty    |
| BRISTOL  | Wall Internal S/M City LED Dim<br>WH Curved Up/Dn Tri CCT | 565LM  | 614LM | 605LM | 8W   | 0.9 | L270x-<br>W70xH90mm | 0.9kg  | 10X8X28cm | 1/10   |