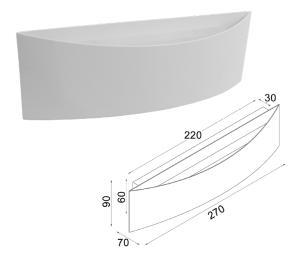

• Power Factor: 0.9

• CRI: 80

• Ambient temperature: -20 to 50°C

• Suitable for dimming

• Suitable for 2 way switching

• Suitable for use with sensor

| Part No. | Description                                               | Lumens |       |       | Mott | PF  | Dimensions          | Box    | Box       | Carton |
|----------|-----------------------------------------------------------|--------|-------|-------|------|-----|---------------------|--------|-----------|--------|
|          |                                                           | 3000K  | 4000K | 5700K | Watt | PF  | Dimensions          | Weight | Size      | Qty    |
| BRISTOL  | Wall Internal S/M City LED Dim<br>WH Curved Up/Dn Tri CCT | 565LM  | 614LM | 605LM | 8W   | 0.9 | L270x-<br>W70xH90mm | 0.9kg  | 10X8X28cm | 1/10   |