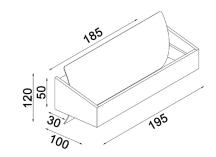

• CRI: 80

• Ambient temperature: -20 to 50°C

• Suitable for dimming

• Suitable for 2 way switching

• Suitable for use with sensor

| Part No. | Description                               | Lumens |       |       | Watt  | PF  | Dimensions            | Box    | Box        | Carton |
|----------|-------------------------------------------|--------|-------|-------|-------|-----|-----------------------|--------|------------|--------|
|          |                                           | 3000K  | 4000K | 5700K | vvall | PF  | Dimensions            | Weight | Size       | Qty    |
| ATLANTA  | WALL Int S/M 6W Rect Up/<br>Dn Wh Dim Tri | 691LM  | 754LM | 707LM | 6W    | 0.9 | L190x-<br>W120xH100mm | 0.8kg  | 13x11x21cm | 1/10   |