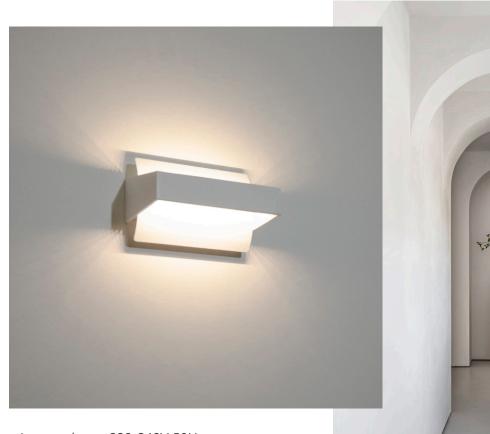

## **ATLANTA**

## LED Tri-CCT Interior Up/Down Rectangular Dimmable Wall Light

• Diffuser: acrylic

• LED chips: 24pcs SMD2835

• Tri-CCT (3000K/ 4000K/ 5700K) in one fitting

• Switch under the back plate

• Power Factor: 0.9

• CRI: 80

• Ambient temperature: -20 to 50°C

• Suitable for dimming

• Suitable for 2 way switching

• Suitable for use with sensor

| Part No. | Description                               | Lumens |       |       | Watt  | PF  | Dimensions            | Box    | Box        | Carton |
|----------|-------------------------------------------|--------|-------|-------|-------|-----|-----------------------|--------|------------|--------|
|          |                                           | 3000K  | 4000K | 5700K | vvall | PF  | Dimensions            | Weight | Size       | Qty    |
| ATLANTA  | WALL Int S/M 6W Rect Up/<br>Dn Wh Dim Tri | 691LM  | 754LM | 707LM | 6W    | 0.9 | L190x-<br>W120xH100mm | 0.8kg  | 13x11x21cm | 1/10   |