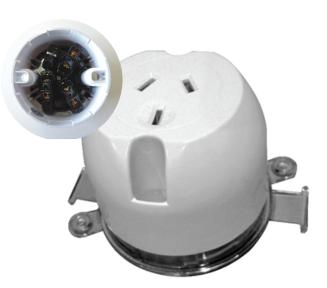

## SOCK3

### 3-Pin Rear Connecting Single Surface Socket

- 240V/50Hz
- Material: PC
- 10Amp current rating
- Recommended cable: 1.0mm to 2.5mm
- Product is earthed
- Side entry for cable
- Polarity sensitive
- Box QTY of 10 (strictly box quantity and multiples of only)