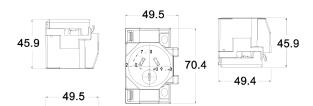

## SOCK2

#### 3-Pin Quick Connection Surface Socket

- 240V/50Hz
- Material: PC
- 10Amp current rating
- Recommended cable: 1.0mm to 2.5mm
- Product is earthed
- Box QTY of 10 (strictly box quantity and multiples of only) (Outer Sheath)
- The cable must be stripped back before placing in the socket.
- No screw driver required
- Not polarity sensitive