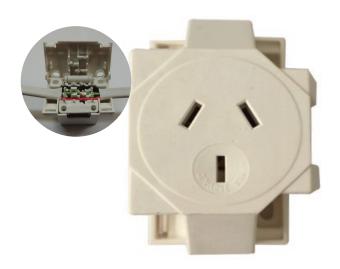

## SOCK2

#### 3-Pin Quick Connection Surface Socket

- 240V/50Hz
- Material: PC
- 10Amp current rating
- Recommended cable: 1.0mm to 2.5mm
- Product is earthed
- Box QTY of 10 (strictly box quantity and multiples of only) (Outer Sheath)
- The cable must be stripped back before placing in the socket.
- No screw driver required
- Not polarity sensitive