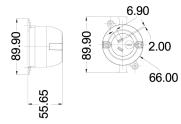

## SOCK3

### 3-Pin Rear Connecting Single Surface Socket

- 240V/50Hz
- Material: PC
- 10Amp current rating
- Recommended cable: 1.0mm to 2.5mm
- Product is earthed
- Side entry for cable
- Polarity sensitive
- Box QTY of 10 (strictly box quantity and multiples of only)