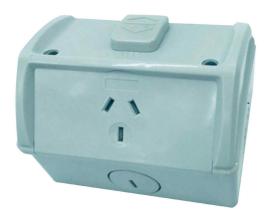

1YEAR
Replacement
Warranty

| GPO01                                              |
|----------------------------------------------------|
| SOCKET SINGLE GPO<br>Weatherproof 250V<br>10A IP53 |
| 0.25kg                                             |
| 13x10x9cm                                          |
| 1/40                                               |
|                                                    |

| Part No.    | GPO02                                              |
|-------------|----------------------------------------------------|
| Description | SOCKET DOUBLE<br>GPO Weatherproof<br>250V 10A IP53 |
| Weight      | 0.30kg                                             |
| Вох         | 13x10x9cm                                          |
| Carton QTY  | 1/40                                               |