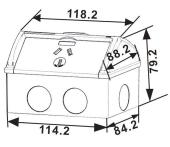

1YEAR
Replacement
Warranty

| GPO01                                              |
|----------------------------------------------------|
| SOCKET SINGLE GPO<br>Weatherproof 250V<br>10A IP53 |
| 0.25kg                                             |
| 13x10x9cm                                          |
| 1/40                                               |
|                                                    |

| Part No.    | GPO02                                              |
|-------------|----------------------------------------------------|
| Description | SOCKET DOUBLE<br>GPO Weatherproof<br>250V 10A IP53 |
| Weight      | 0.30kg                                             |
| Вох         | 13x10x9cm                                          |
| Carton QTY  | 1/40                                               |