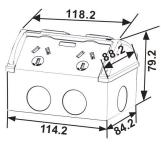

| Part No.    | GPO02                                              |
|-------------|----------------------------------------------------|
| Description | SOCKET DOUBLE<br>GPO Weatherproof<br>250V 10A IP53 |
| Weight      | 0.30kg                                             |
| Вох         | 13x10x9cm                                          |
| Carton QTY  | 1/40                                               |