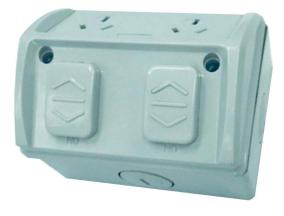

## Weatherproof Surface Sockets

## **Product Features:**

Rated voltage: 250VRated current: 10AInside Mech: PA66

• Outer shell: Polycarbonate

Earthed

- For residential or general use
- IP53 rated weatherproof
- Dustproof, anti-chemical corrosion, anti-ultraviolet, anti-impact, anti-aging, anti-aging oil, anti-splash
- Can be used in gardens, outdoor areas, swimming pools or tennis courts, etc
- Numerous conduit entries
- On/off slide switch

| Part No.    | GPO02                                              |
|-------------|----------------------------------------------------|
| Description | SOCKET DOUBLE<br>GPO Weatherproof<br>250V 10A IP53 |
| Weight      | 0.30kg                                             |
| Вох         | 13x10x9cm                                          |
| Carton QTY  | 1/40                                               |